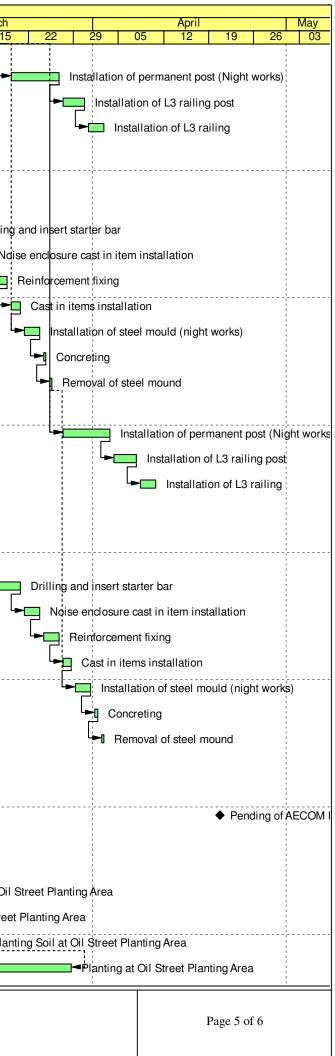

# Programme for Outstanding and Defective Works

| Image: Control Contend Control Control Control Control Control Control | ID.    | Task Name                                                                                                                                         | Duration Start          | Finish              | Finish (Programme dd 25 | 5 Qtr 3, 2019             |
|--------------------------------------------------------------------------------------------------------------------------------------------------------------------------------------------------------------------------------------------------------------------------------------------------------------------------------------------------------------------------------------------------------------------------------------------------------------------------------------------------------------------------------------------------------------------------------------------------------------------------------------------------------------------------------------------------------------------------------------------------------------------------------------------------------------------------------------------------------------------------------------------------------------------------------------------------------------------------------------------------------------------------------------------------------------------------------------------------------------------------------------------------------------------------------------------------------------------------------------------------------------------------------------------------------------------------------------------------------------------------------------------------------------------------------------------------------------------------------------------------------------------------------------------------------------------------------------------------------------------------------------------------------------------------------------------------------------------------------------------------------------------------------------------------------------------------------------------------------------------------------------------------------------------------------------------------------------------------------------------------------------------------------------------------------------------------------------------------------|--------|---------------------------------------------------------------------------------------------------------------------------------------------------|-------------------------|---------------------|-------------------------|---------------------------|
| 1       1. 5.16 Formation Drainage Works, KY Kerb will subbase Parament and Drain Like Forenak-access date in WCR1 to                  | 1.1404 |                                                                                                                                                   | - TEALSRIPTO - DOENIG   | Sector L            | June 2019)              | July August September     |
| Montering System (CMS) of Calisson Servalia is w CR1 and VCR3         Montering System (CMS) of Calisson Servalia is w CR1 and VCR3         Startiget California         Sta                                                                                                                                                                                                                                                                                                                                                                                                                                                                           | 1      |                                                                                                                                                   | 315 days 20 February 20 |                     | 31 December 2019        |                           |
| Trimmed in WCR3         4         A Reciff caling of fande 400 Rockfill and 0.5T Rock Armour in WCR1         61 days 14 June 2019         (20 August 2019)         (21 Junuary 2019)         22 Junuary 2019         22 Junuary 2019         20 Junuary 2019         30 July 20                                                                                                                                                                                                                                                                                                                                                                                                                                                                                                                                                                                       | 15     |                                                                                                                                                   | 136 days 20 February 20 | 19 05 July 2019     | 05 July 2019            | 05/07                     |
| 4       4. Accelification of Grade 400 Rockilli and ST Rock Amour in WCR1       68 days 14 June 2019       C 20 August 2015 (2015)       23 Juning 2015 (2015)       2016         5       5. Construction of RAW for Farm Parement, Rockilli Barder, Ingland Barrie, Ingland and VO28 (Fochald Barrie, Ingland                                                                                         | 32     |                                                                                                                                                   | 85 days 08 June 2019    | 31 August 2019      |                         | - 31/08                   |
| 19       6. Construction of Read Improvement Works and Reconstruction of Hung       202 days 02 October 2018       30 July 2019                                                                                                                                                                                                                                                                                                                                                                                                                                                                                                                                                                                                                                                                  | 43     | 4. Rectification of Grade 400 Rockfill and 0.5T Rock Armour in WCR1                                                                               | 68 days 14 June 2019    | (20 August 2019)    | (04 August 2019         | 20/08                     |
| Hing Road under VO24 (Footpath Parement, Roadalde Barinter, Irrigation<br>System, Road Lighting System, Road Lighting System, In Accordance<br>VCR4 (Completed)       0 days 09 January 2019       09 January 2019       13 May 2019       25 August 2019       15 Bain formas       15 Bain formas       25 Bain (Tomas)       26 Bain (Tomas)       15 Bain Bain Bain Bain Bain Bain Bain Bain                                                                                                                                                                                                                                                                                                                                                                                                                                                                                                                                                                                                                                                                                                                                    | 52     | 5. Construction of EVA for Ferry Pier in WCR1 (Completed)                                                                                         | 0 days 22 January 201   | 19 22 January 2019  | 22 January 2019         |                           |
| WCR4 (Completed) <ul> <li>WCR4 (Completed)</li> <li>S. Completion of Remaining Grade 400 for Sexwalls in WCR4 (Completed)</li> <li>A gays 2019</li> <li>S. Completion of Remaining Backfilling Works in WCR4 (Completed)</li> <li>A gays 2019</li> <li>S. Completion of Remaining Backfilling Works in WCR4 (Completed)</li> <li>S. Completion of Remaining Backfilling Works in WCR4 (Completed)</li> <li>A gays 2019</li> <li>S. Reinstatement of Existing Seawall at Box Culvert D Temporary</li> <li>Didays 30 March 2019</li> <li>J. Lonstructuon of Landing Pavement and Drainage System in Ex-Helipad</li> <li>A Rectification of Grantle Facing Store on Existing Seawall in WCR4 and</li> <li>S. Reinstatement of Existing Pavement and Drainage System in Ex-Helipad</li> <li>S. Reinstatement of Listing Road and Wan Shing Street in Accordance</li> <li>S. Reinstatement of Listing Road and Wan Shing Street in Accordance</li> <li>S. Reinstatement of Listing Road and Wan Shing Street in Accordance</li> <li>S. Reinstatement of Listing Road and Wan Shing Street in Accordance</li> <li>S. Reinstatement of Listing Road and Wan Shing Street in Accordance</li> <li>S. Reinstatement of Listing Road and Wan Shing Street in Accordance</li> <li>S. Reinstatement of Listing Road and Wan Shing Street in Accordance</li> <li>S. Reinstatement of Listing Road and Wan Shing Street in Accordance</li> <li>S. Reinstatement of Listing Road Anno for Mong Hing Road (Sing V1 March 2019)</li> <li>S. September 2019</li> <li>S. September 2019&lt;</li></ul>                                                                                                                                                                                                                                                                                                                                                                               | 53     | Hing Road under VO254 (Footpath Pavement, Roadside Barrier, Irrigation<br>System, Road Lighting System), and Reinstatement of Associated Existing | 302 days 02 October 201 | 18 30 July 2019     | 30 July 2019            | ₩ 30/07                   |
| 14       9 Completion of Remaining Backfilling Works in WCR4 (Completed)       0 days 19 February 2019       12 February 2019       25 August 2019       26 August 2019 <td>78</td> <td></td> <td>0 days 09 January 201</td> <td>9 09 January 2019</td> <td>09 January 2019</td> <td></td>                                                                                                                                                                                                                                                                                                                                                                                                                                                                                                 | 78     |                                                                                                                                                   | 0 days 09 January 201   | 9 09 January 2019   | 09 January 2019         |                           |
| 19       10. Reinstatement of Existing Seabed Level in TWCR4 (Completed)       145 days 03 April 2019       25 August 2019       25 August 2019       2508         111       11. Construction of Landing Steps (Type 10 and Type 11 Seawalls) in Ex-Hellpad       170 days 03 March 2019       19 August 2019       19 August 2019       19 August 2019         257       12. Reinstatement of Existing Seawall at Box Culvert O Temporary Diversion (Completed)       0 days 14 January 2019       14 January 2019       14 January 2019       14 January 2019         267       13. Reinstatement of Existing Seawall in WCR4 and Marshing Street in Accordance Under VO No. 257 on Hung Hing Road Tift Diversion Reinstatement Stage 0.5 Scheme Under VO No. 257 on Hung Hing Road       17 days 08 May 2019       24 May 2019       24 May 2019       13 August 2019       1308         267       16. Reinstatement of LCSD Sitting Out Area underneath Hung Hing Road       17 days 08 May 2019       24 May 2019       20 April 2019       2                                                                                                                                                                                                                                                                                                                                                                                                                                                                                                                                                                         | 80     | 8. Completion of Remaining Grade 400 for Seawalls in WCR4 (Completed)                                                                             | 77 days 26 February 20  | 19 13 May 2019      | 13 May 2019             |                           |
| 113       113       11.0. Construction of Landing Steps (Type 10 and Type 11 Seawalls) in       170 days 03 March 2019       19 August 2019       19 August 2019       19 August 2019         250       12. Reinstatement of Existing Seawall at Box Culvert O Temporary       0 days 14 January 2019       14 January 2019       14 January 2019       14 January 2019         251       12. Reinstatement of Existing Seawall at Box Culvert O Temporary       0 days 14 January 2019       14 January 2019       14 January 2019       14 January 2019         252       13. Reinstatement of Existing Seawall at Box Culvert O Temporary       0 days 02 June 2019       19 August 2019       13 August 2019       13 August 2019         254       14. Rectification of Granite Facing Store on Existing Seawall in WCR4 and Exp Diversion Reinstatement of LCSD Sitting Out Area underneath Hung Hing Road       17 days 08 May 2019       24 May 2019 <td< td=""><td>94</td><td>9. Completion of Remaining Backfilling Works in WCR4 (Completed)</td><td>0 days 19 February 20</td><td>19 19 February 2019</td><td>19 February 2019</td><td></td></td<>                                                                                                                                                                                                                                                                                                                                                                                                                 | 94     | 9. Completion of Remaining Backfilling Works in WCR4 (Completed)                                                                                  | 0 days 19 February 20   | 19 19 February 2019 | 19 February 2019        |                           |
| Ex-Helipad       Construction       0 days 14 January 2019       14 January 2019       14 January 2019         207       13. Reinstatement of Existing Seawall at Box Culvert O Temporary       0 days 14 January 2019       19 August 2019       19 August 2019       19 August 2019         207       13. Reinstatement of Existing Seawall in WCR4 and<br>Ex-PWCA Basin (70nos.)       79 days 02 June 2019       19 August 2019       13 August 2019       13 August 2019         202       15. Reinstatement of Hung Hing Road       71 days 08 May 2019       24 May 2019       24 May 2019       24 May 2019       24 May 2019         203       16. Reinstatement of LCSD Sitting Out Area underneath Hung Hing Road       17 days 08 May 2019       24 May 2019       24 May 2019       24 May 2019       24 May 2019         204       18. Completion of Nucle Submission of CWXP No. C000256 on Hung Hing<br>Road, Wars hing Street and Expo Orive East<br>Notice Submission of XPN No. 1202733 on Expo Drive East       0 days 20 April 2019       20 April 2019       20 April 2019       29 March 2019       2                                                                                                                                                                                                                                                                                                                                                                                                                                                                                                                                                                                                   | 95     | 10. Reinstatement of Existing Seabed Level in TWCR4 (Completed)                                                                                   | 145 days 03 April 2019  | 25 August 2019      | 25 August 2019          |                           |
| Diversion in Ex-PWCA Basin (Completed)       19 August 2019       13 August 2019       14 August 2019       14 August 2                                                                                                                                                                                                                                                                                                                                                                                                                                                                                                                                                                                                                          | 113    |                                                                                                                                                   | 170 days 03 March 2019  | 19 August 2019      | 19 August 2019          |                           |
| 246       14. Rectification of Granite Facing Stone on Existing Seawall in WCR4 and Ex-PWCA Basin (70nos.)       28 days 17 July 2019       13 August 2019       14 May 2019       24 Mark 2019       20 April                                                                                                                                                                                                                                                                                                                                                                                                                                                                                                                                                                                                                  | 205    |                                                                                                                                                   | 0 days 14 January 201   | 9 14 January 2019   | 14 January 2019         |                           |
| Ex-PWCA Basin (70nos.)       Ex-PWCA Basin (70nos.)         212       15. Reinstatement of Hung Hing Road and Wan Shing Street in Accordance Under VO No. 257 on Hung Hing Road       24 days 01 March 2019       24 May 2019       20 September 2019       20 September 2019       20 September 2019       20 April 2019       <                                                                                                                                                                                                                                                                                                                                                                                                                                                                                                                                                                                                                                                | 207    | 13. Reinstatement of Existing Pavement and Drainage System in Ex-Helipad                                                                          | 79 days 02 June 2019    | 19 August 2019      | 19 August 2019          |                           |
| 252       15. Reinstatement of Hung Hing Road and Wan Shing Street in Accordance Under VO No. 257 on Hung Hing Road       248 days 01 March 2019       2019       24 May 2019       20 September 2019       20 April 2019       29 March 2019       20 April 2019       26 April 2019       27 December 2019       2                                                                                                                                                                                                                                                                                                                                                                                                                                                                                                                                                                                                                                   | 249    |                                                                                                                                                   | 28 days 17 July 2019    | 13 August 2019      |                         | • • • • 13/08             |
| Flyover on Hung Hing Road       0 days 20 September 2019       20 September 2019       20 September 2019       20 September 2019       20 April                                                                                                                                                                                                                                                                                                                                                                                                                                                                                                                                                                                                                                            | 252    | to Hung Hing Road Traffic Diversion Reinstatement Stage 0.5 Scheme                                                                                | 248 days 01 March 2019  |                     |                         |                           |
| Road, Wan Shing Street and Expo Drive East (Notional)       2019         584       18. Completion of Notice Submission of XP No. 1202793 on Expo Drive East<br>19. Modification Work inside Room of Hung Hing Road Flyover (Completed)       9 days 21 March 2019       20 April 2019       29 March 2019       29 March 2019         589       20. Ladder Installation Inside Room of Hung Hing Road (Completed)       9 days 21 March 2019       29 March 2019       29 March 2019       29 March 2019         599       20. Ladder Installation Inside Room of Hung Hing Road (Completed)       9 days 21 March 2019       29 March 2019       29 March 2019       29 March 2019         595       21. Defective Works of the Reinstatement of Hung Hing Road Flyover, Touch-up Rust of Steel Door and Steel       yeas 21 March 2019       26 April 2019       26 April 2019         601       22. Establishment Period for 8nos. (6nos), of Trees Being Tranplanted Back       366 days 11 June 2019       10 June 2020       10 June 2020       04 January 2020       27 December 2019         643       24. Repaving Work at Hung Hing Road       128 days 30 August 2019       04 yas 27 May 2019       04 January 2020       27 December 2019       24 August 2019       2                                                                                                                                                                                                                                                                                                                                                                                                                                                                                                                                                                             | 576    |                                                                                                                                                   | 17 days 08 May 2019     | 24 May 2019         | 24 May 2019             |                           |
| 385       19. Modification Work inside Room of Hung Hing Road Flyover (Completed)       9 days 21 March 2019       29 March 2019       29 March 2019       29 March 2019         390       20. Ladder Installation Inside Room of Hung Hing Road Flyover, such as Painting of Wall of Flyover, Touch-up Rust of Steel Door and Steel Vehicular Parapet and etc. (Completed)       9 days 21 March 2019       29 March 2019       20 March 2019       20 March 2019       20 March 2019       20 March 2019       29 March 2019       29 March 2019       29 March 2019       26 April 2019       26 April 2019       26 April 2019       20 March 201                                                                                                                                                                                                                                                                                                                                                                                                                                                                                                                                                                                              | 582    |                                                                                                                                                   | 0 days 20 September 2   |                     | 20 September 2019       | <ul> <li>20/09</li> </ul> |
| 99       20. Ladder Installation Inside Room of Hung Hing Road (Completed)       9 days 21 March 2019       29 March 2019       29 March 2019         99       21. Defective Works of the Reinstatement of Hung Hing Road Flyover, such as Painting of Wall of Flyover, Touch-up Rust of Steel Door and Steel Vehicular Parapet and etc. (Completed)       9 days 21 March 2019       26 April 2019       26 April 2019         001       22. Establishment Period for 8nos. (6nos.) of Trees Being Tranplanted Back Vehicular Parapet and etc. (Completed)       366 days 11 June 2019       10 June 2020       10 June 2020         011       23. Construction of Watermain Across Hung Hing Road       128 days 30 August 2019       04 January 2020       27 December 2019         043       24. Repaving Work at Hung Hing Road and Wan Shing Street       199 days 21 June 2019       04 January 2020       29 December 2019         043       25. Rectification Works of Temporary Covered Walkway       90 days 27 May 2019       24 August 2019       12 August 2019       24/08         771       27. Reprovision of Public Lighting and Directional Sign at Hung Hing Road       213 days 14 May 2019       12 December 20204       Project Summary       Deadine         771       27. Reprovision of Public Lighting and Directional Sign at Hung Hing Road       213 days 14 May 2019       12 December 20219       Project Summary       Deadine           771       27. Reprovision of Public Lighting                                                                                                                                                                                                                                                                                                                                                                                                                                                                                                                                                                                 | 584    | 18. Completion of Notice Submission of XP No. 1202793 on Expo Drive East                                                                          | 0 days 20 April 2019    | 20 April 2019       | 20 April 2019           |                           |
| 595       21. Defective Works of the Reinstatement of Hung Hing Road Flyover, such as Painting of Wall of Flyover, Touch-up Rust of Steel Door and Steel Vehicular Parapet and etc. (Completed)       34 days 24 March 2019       26 April 2019       26 April 2019         601       22. Establishment Period for 8nos. (6nos.) of Trees Being Tranplanted Back 366 days 11 June 2019       10 June 2020       10 June 2020       10 June 2020         604       23. Construction of Watermain Across Hung Hing Road       128 days 30 August 2019       04 January 2020       27 December 2019         643       24. Repaving Work at Hung Hing Road and Wan Shing Street       199 days 27 May 2019       24 August 2019       12 August 2019       24 August 2019         772       25. Rectification Works of Temporary Covered Walkway       90 days 27 May 2019       24 August 2019       12 August 2019       24 August 2019         771       27. Reprovision of Public Lighting and Directional Sign at Hung Hing Road       213 days 14 May 2019       12 December 2019       2109       24/08         771       27. Reprovision of Public Lighting and Directional Sign at Hung Hing Road       213 days 14 May 2019       12 December 2019       2019       24/08         771       27. Reprovision of Public Lighting and Directional Sign at Hung Hing Road       213 days 14 May 2019       12 December 2019       2109       24/08       2109         771       27. Reprovision of Public Ligh                                                                                                                                                                                                                                                                                                                                                                                                                                                                                                                                                                                       | 585    | 19. Modification Work inside Room of Hung Hing Road Flyover (Completed)                                                                           | 9 days 21 March 2019    | 29 March 2019       | 29 March 2019           |                           |
| as Painting of Wall of Flyover, Touch-up Rust of Steel Door and Steel         Vehicular Parapet and etc. (Completed)         22. Establishment Period for 8nos. (6nos.) of Trees Being Tranplanted Back       366 days 11 June 2019       10 June 2020       10 June 2020         001       22. Establishment Period for 8nos. (6nos.) of Trees Being Tranplanted Back       366 days 11 June 2019       10 June 2020       10 June 2020         004       23. Construction of Watermain Across Hung Hing Road       128 days 30 August 2019       04 January 2020       27 December 2019         05       24. Repaving Work at Hung Hing Road and Wan Shing Street       199 days 21 June 2019       05 January 2020       29 December 2019         05       24. Repaving Works of Temporary Covered Walkway       90 days 27 May 2019       24 August 2019       24 August 2019         772       26. Tree Transplanting       541 days 14 May 2019       12 December 202(04 November 2020)       12 December 2020         771       27. Reprovision of Public Lighting and Directional Sign at Hung Hing Road and Wan Shing Street       Baseline       Milestone       Project Summary       Deadline         019       213 days 14 May 2019       219       Chilcal Split       Baseline Milestone       Summary       Group By Summary       Start-only       Start-only         Programme date: 12 July 2019       Page 1 of1       Project Summary                                                                                                                                                                                                                                                                                                                                                                                                                                                                                                                                                                                                                                             | 590    | 20. Ladder Installation Inside Room of Hung Hing Road (Completed)                                                                                 | 9 days 21 March 2019    | 29 March 2019       | 29 March 2019           |                           |
| Underneath Hung Hing Road Flyover          604       23. Construction of Watermain Across Hung Hing Road       128 days 30 August 2019       04 January 2020       27 December 2019         643       24. Repaving Work at Hung Hing Road and Wan Shing Street       199 days 21 June 2019       05 January 2020       29 December 2019       24 August 2019         672       25. Rectification Works of Temporary Covered Walkway       90 days 27 May 2019       24 August 2019       12 August 2019       24 August 2019         726       26. Tree Transplanting       541 days 14 May 2019       04 November 2020       12 December 2020       213 days 14 May 2019       213 days 14 May 2019       12 December 2019       2408         771       27. Reprovision of Public Lighting and Directional Sign at Hung Hing Road and Wan Shing Street       8aseline       Milestone       Project Summary       Deadline       0         90       3Task       Baseline       Summary       Summary       Group By Summary       Start-only       Start-only         Programme date: 12 July 2019       Programme date: 12 July 2019       Project Summary       Start-only       Start-only                                                                                                                                                                                                                                                                                                                                                                                                                                                                                                                                                                                                                                                                                                                                                                                                                                                                                                         | 595    | as Painting of Wall of Flyover, Touch-up Rust of Steel Door and Steel                                                                             | 34 days 24 March 2019   | 26 April 2019       | 26 April 2019           |                           |
| 643     24. Repaving Work at Hung Hing Road and Wan Shing Street     199 days 21 June 2019     05 January 2020     29 December 2019       672     25. Rectification Works of Temporary Covered Walkway     90 days 27 May 2019     04 November 2020     12 August 2019     24/08       776     26. Tree Transplanting     541 days 14 May 2019     04 November 2020 04 November 2020     12 December 2019     12 December 2019       771     27. Reprovision of Public Lighting and Directional Sign at Hung Hing Road and Wan Shing Street     213 days 14 May 2019     12 December 2019     12 December 2019       771     27. Reprovision of Public Lighting and Directional Sign at Hung Hing Road and Wan Shing Street     8aseline     Milestone     Project Summary     Deadline       8Task     Baseline     Baseline Milestone     Summary     Group By Summary     Start-only     Start-only                                                                                                                                                                                                                                                                                                                                                                                                                                                                                                                                                                                                                                                                                                                                                                                                                                                                                                                                                                                                                                                                                                                                                                                                 | 601    |                                                                                                                                                   | 366 days 11 June 2019   | 10 June 2020        | 10 June 2020            |                           |
| 672     25. Rectification Works of Temporary Covered Walkway     90 days 27 May 2019     24 August 2019     12 August 2019     24/08       726     26. Tree Transplanting     541 days 14 May 2019     04 November 2020     04 November 2020       771     27. Reprovision of Public Lighting and Directional Sign at Hung Hing Road and Wan Shing Street     213 days 14 May 2019     12 December 2019     12 December 2019       771     aTask critical Split     Baseline Milestone     Milestone     Project Summary     Deadline       Programme date: 12 July 2019     12 July 2019     Page 1 of 1                                                                                                                                                                                                                                                                                                                                                                                                                                                                                                                                                                                                                                                                                                                                                                                                                                                                                                                                                                                                                                                                                                                                                                                                                                                                                                                                                                                                                                                                                              | 604    | 23. Construction of Watermain Across Hung Hing Road                                                                                               | 128 days 30 August 2019 | ) ( 04 January 2020 | 27 December 2019        |                           |
| 726     26. Tree Transplanting     541 days 14 May 2019     04 November 2020 04 November 2020       771     27. Reprovision of Public Lighting and Directional Sign at Hung Hing Road and Wan Shing Street     213 days 14 May 2019     12 December 2019       771     aTask     Baseline     Milestone     Project Summary     Deadline       6ritical Split     Baseline Milestone     Summary     Group By Summary     Start-only                                                                                                                                                                                                                                                                                                                                                                                                                                                                                                                                                                                                                                                                                                                                                                                                                                                                                                                                                                                                                                                                                                                                                                                                                                                                                                                                                                                                                                                                                                                                                                                                                                                                   | 643    | 24. Repaving Work at Hung Hing Road and Wan Shing Street                                                                                          | 199 days 21 June 2019   | 7 05 January 2020   | 29 December 2019        |                           |
| 771     27. Reprovision of Public Lighting and Directional Sign at Hung Hing Road     213 days 14 May 2019     12 December 2019       and Wan Shing Street     aTask     Baseline     Milestone     Project Summary     Deadline       aTask     Baseline     Baseline     Summary     Group By Summary     Start-only                                                                                                                                                                                                                                                                                                                                                                                                                                                                                                                                                                                                                                                                                                                                                                                                                                                                                                                                                                                                                                                                                                                                                                                                                                                                                                                                                                                                                                                                                                                                                                                                                                                                                                                                                                                 | 672    | 25. Rectification Works of Temporary Covered Walkway                                                                                              | 90 days 27 May 2019     | ( 24 August 2019 )  | 12 August 2019          | 24/08                     |
| and Wan Shing Street     2019          aTask       Critical Split      Baseline       Baseline       Baseline Milestone      Milestone       Summary      Project Summary       Group By Summary       Start-only         •           Programme date: 12 July 2019         Page 1 of 1         Page 1 of 1                                                                                                                                                                                                                                                                                                                                                                                                                                                                                                                                                                                                                                                                                                                                                                                                                                                                                                                                                                                                                                                                                                                                                                                                                                                                                                                                                                                                                                                                                                                                                                                                                                                                                                                                                                                             | 726    | 26. Tree Transplanting                                                                                                                            | 541 days 14 May 2019    | 04 November 202     | 04 November 2020        |                           |
| Critical Split     Baseline Milestone     Summary     Group By Summary     Start-only       Programme date: 12 July 2019     Page 1 of 1                                                                                                                                                                                                                                                                                                                                                                                                                                                                                                                                                                                                                                                                                                                                                                                                                                                                                                                                                                                                                                                                                                                                                                                                                                                                                                                                                                                                                                                                                                                                                                                                                                                                                                                                                                                                                                                                                                                                                               | 771    |                                                                                                                                                   | 213 days 14 May 2019    |                     | 12 December 2019        |                           |
| Critical Split     Baseline Milestone     Summary     Group By Summary     Start-only       Programme date: 12 July 2019     Page 1 of 1                                                                                                                                                                                                                                                                                                                                                                                                                                                                                                                                                                                                                                                                                                                                                                                                                                                                                                                                                                                                                                                                                                                                                                                                                                                                                                                                                                                                                                                                                                                                                                                                                                                                                                                                                                                                                                                                                                                                                               |        | aTask Baseline                                                                                                                                    | M                       | ilestone •          | Project Summ            | mary V Deadline           |
| Programme date: 12 July 2019 Page 1 of 1                                                                                                                                                                                                                                                                                                                                                                                                                                                                                                                                                                                                                                                                                                                                                                                                                                                                                                                                                                                                                                                                                                                                                                                                                                                                                                                                                                                                                                                                                                                                                                                                                                                                                                                                                                                                                                                                                                                                                                                                                                                               |        |                                                                                                                                                   |                         | 1988 A              |                         | 방법:                       |
|                                                                                                                                                                                                                                                                                                                                                                                                                                                                                                                                                                                                                                                                                                                                                                                                                                                                                                                                                                                                                                                                                                                                                                                                                                                                                                                                                                                                                                                                                                                                                                                                                                                                                                                                                                                                                                                                                                                                                                                                                                                                                                        |        | amme date: 12 July 2019                                                                                                                           | 104 <u>0</u>            | 0.150%              | 999-015 (MC 05993)      | aganatha dh'anatainte dh  |