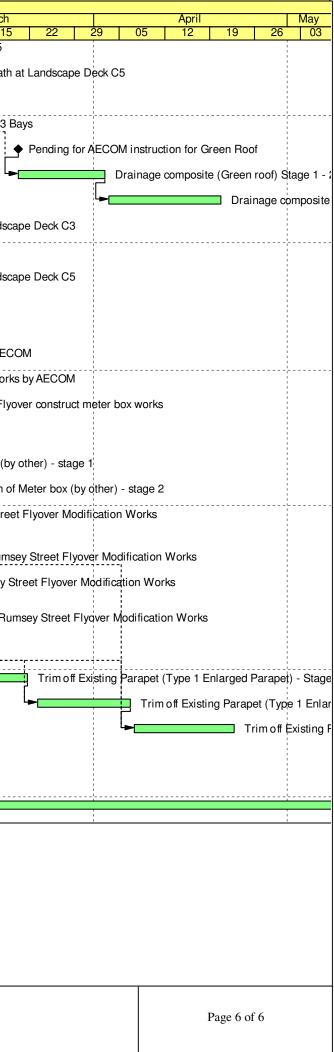

|
| 16.1 - Soft Lands | scape                                                                                  |     |             |            |                                                                                                                                                        |
| 1610-1100         | Establishment Works at Portion IIA                                                     | 365 | 20-Jan-20   | 18-Jan-21  | ·····                                                                                                                                                  |

 Actual Level of Effort Actual Work

٠ Milestone

### Contract HY/2009/19 Three Months Rolling Programme (20.Jan.2020 to 20.Apr.2020)



| Appendix C.5                                  |     |      | SR8 - Layout for 3MRP_2109_11 |           |                 | P_R08-02 MU80                                                                                                                |
|-----------------------------------------------|-----|------|-------------------------------|-----------|-----------------|------------------------------------------------------------------------------------------------------------------------------|
| 2020                                          | 20  | 2019 |                               | Finish    | riginal Start   | Activity Name Origin                                                                                                         |
| Feb