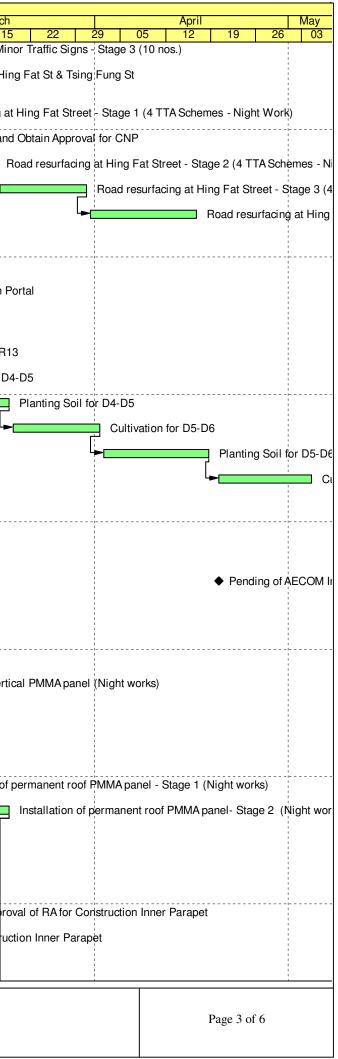

# Programme for Outstanding and Defective Works

| Image: Control Contend Control Control Control Control Control Control | ID.    | Task Name                                                                                                                                         | Duration Start          | Finish              | Finish (Programme dd 25 | 5 Qtr 3, 2019             |
|--------------------------------------------------------------------------------------------------------------------------------------------------------------------------------------------------------------------------------------------------------------------------------------------------------------------------------------------------------------------------------------------------------------------------------------------------------------------------------------------------------------------------------------------------------------------------------------------------------------------------------------------------------------------------------------------------------------------------------------------------------------------------------------------------------------------------------------------------------------------------------------------------------------------------------------------------------------------------------------------------------------------------------------------------------------------------------------------------------------------------------------------------------------------------------------------------------------------------------------------------------------------------------------------------------------------------------------------------------------------------------------------------------------------------------------------------------------------------------------------------------------------------------------------------------------------------------------------------------------------------------------------------------------------------------------------------------------------------------------------------------------------------------------------------------------------------------------------------------------------------------------------------------------------------------------------------------------------------------------------------------------------------------------------------------------------------------------------------------|--------|---------------------------------------------------------------------------------------------------------------------------------------------------|-------------------------|---------------------|-------------------------|---------------------------|
| 1       1. 5.16 Formation Drainage Works, KY Kerb will subbase Parament and Drain Like Forenak-access date in WCR1 to                  | 1.1404 |                                                                                                                                                   | - TEALSRIPTO - DOENIG   | Sector L            | June 2019)              | July August September     |
| Montering System (CMS) of Calisson Servalia is w CR1 and VCR3         Montering System (CMS) of Calisson Servalia is w CR1 and VCR3         Startiget California         Sta                                                                                                                                                                                                                                                                                                                                                                                                                                                                           | 1      |                                                                                                                                                   | 315 days 20 February 20 |                     | 31 December 2019        |                           |
| Trimmed in WCR3         4         A Reciff caling of fande 400 Rockfill and 0.5T Rock Armour in WCR1         61 days 14 June 2019         (20 August 2019)         (21 Junuary 2019)         22 Junuary 2019         22 Junuary 2019         20 Junuary 2019         30 July 20                                                                                                                                                                                                                                                                                                                                                                                                                                                                                                                                                                                       | 15     |                                                                                                                                                   | 136 days 20 February 20 | 19 05 July 2019     | 05 July 2019            | 05/07                     |
| 4       4. Accelification of Grade 400 Rockilli and ST Rock Amour in WCR1       68 days 14 June 2019       C 20 August 2015 (2015)       23 Juning 2015 (2015)       2016         5       5. Construction of RAW for Farm Parement, Rockilli Barder, Ingland Barrie, Ingland and VO28 (Fochald Barrie, Ingland                                                                                         | 32     |                                                                                                                                                   | 85 days 08 June 2019    | 31 August 2019      |                         | - 31/08                   |
| 19       6. Construction of Read Improvement Works and Reconstruction of Hung       202 days 02 October 2018       30 July 2019                                                                                                                                                                                                                                                                                                                                                                                                                                                                                                                                                                                                                                                                  | 43     | 4. Rectification of Grade 400 Rockfill and 0.5T Rock Armour in WCR1                                                                               | 68 days 14 June 2019    | (20 August 2019)    | (04 August 2019         | 20/08                     |
| Hing Road under VO24 (Footpath Parement, Roadalde Barinter, Irrigation<br>System, Road Lighting System, Road Lighting System, In Accordance<br>VCR4 (Completed)       0 days 09 January 2019       09 January 2019       13 May 2019       25 August 2019       15 Bain formas       15 Bain formas       25 Bain (Tomas)       26 Bain (Tomas)       15 Bain Bain Bain Bain Bain Bain Bain Bain                                                                                                                                                                                                                                                                                                                                                                                                                                                                                                                                                                                                                                                                                                                                    | 52     | 5. Construction of EVA for Ferry Pier in WCR1 (Completed)                                                                                         | 0 days 22 January 201   | 19 22 January 2019  | 22 January 2019         |                           |
| WCR4 (Completed) <ul> <li>WCR4 (Completed)</li> <li>S. Completion of Remaining Grade 400 for Sexwalls in WCR4 (Completed)</li> <li>A gays 2019</li> <li>S. Completion of Remaining Backfilling Works in WCR4 (Completed)</li> <li>A gays 2019</li> <li>S. Completion of Remaining Backfilling Works in WCR4 (Completed)</li> <li>S. Completion of Remaining Backfilling Works in WCR4 (Completed)</li> <li>A gays 2019</li> <li>S. Reinstatement of Existing Seawall at Box Culvert D Temporary</li> <li>Didays 30 March 2019</li> <li>J. Lonstructuon of Landing Pavement and Drainage System in Ex-Helipad</li> <li>A Rectification of Grantle Facing Store on Existing Seawall in WCR4 and</li> <li>S. Reinstatement of Existing Pavement and Drainage System in Ex-Helipad</li> <li>S. Reinstatement of Listing Road and Wan Shing Street in Accordance</li> <li>S. Reinstatement of Listing Road and Wan Shing Street in Accordance</li> <li>S. Reinstatement of Listing Road and Wan Shing Street in Accordance</li> <li>S. Reinstatement of Listing Road and Wan Shing Street in Accordance</li> <li>S. Reinstatement of Listing Road and Wan Shing Street in Accordance</li> <li>S. Reinstatement of Listing Road and Wan Shing Street in Accordance</li> <li>S. Reinstatement of Listing Road and Wan Shing Street in Accordance</li> <li>S. Reinstatement of Listing Road and Wan Shing Street in Accordance</li> <li>S. Reinstatement of Listing Road Anno for Mong Hing Road (Sing V1 March 2019)</li> <li>S. September 2019</li> <li>S. September 2019&lt;</li></ul>                                                                                                                                                                                                                                                                                                                                                                               | 53     | Hing Road under VO254 (Footpath Pavement, Roadside Barrier, Irrigation<br>System, Road Lighting System), and Reinstatement of Associated Existing | 302 days 02 October 201 | 18 30 July 2019     | 30 July 2019            | ₩ 30/07                   |
| 14       9 Completion of Remaining Backfilling Works in WCR4 (Completed)       0 days 19 February 2019       12 February 2019       25 August 2019       26 August 2019 <td>78</td> <td></td> <td>0 days 09 January 201</td> <td>9 09 January 2019</td> <td>09 January 2019</td> <td></td>                                                                                                                                                                                                                                                                                                                                                                                                                                                                                                 | 78     |                                                                                                                                                   | 0 days 09 January 201   | 9 09 January 2019   | 09 January 2019         |                           |
| 19       10. Reinstatement of Existing Seabed Level in TWCR4 (Completed)       145 days 03 April 2019       25 August 2019       25 August 2019       2508         111       11. Construction of Landing Steps (Type 10 and Type 11 Seawalls) in Ex-Hellpad       170 days 03 March 2019       19 August 2019       19 August 2019       19 August 2019         257       12. Reinstatement of Existing Seawall at Box Culvert O Temporary Diversion (Completed)       0 days 14 January 2019       14 January 2019       14 January 2019       14 January 2019         267       13. Reinstatement of Existing Seawall in WCR4 and Marshing Street in Accordance Under VO No. 257 on Hung Hing Road Tift Diversion Reinstatement Stage 0.5 Scheme Under VO No. 257 on Hung Hing Road       17 days 08 May 2019       24 May 2019       24 May 2019       13 August 2019       1308         267       16. Reinstatement of LCSD Sitting Out Area underneath Hung Hing Road       17 days 08 May 2019       24 May 2019       20 April 2019       2                                                                                                                                                                                                                                                                                                                                                                                                                                                                                                                                                                         | 80     | 8. Completion of Remaining Grade 400 for Seawalls in WCR4 (Completed)                                                                             | 77 days 26 February 20  | 19 13 May 2019      | 13 May 2019             |                           |
| 113       113       11.0. Construction of Landing Steps (Type 10 and Type 11 Seawalls) in       170 days 03 March 2019       19 August 2019       19 August 2019       19 August 2019         250       12. Reinstatement of Existing Seawall at Box Culvert O Temporary       0 days 14 January 2019       14 January 2019       14 January 2019       14 January 2019         251       12. Reinstatement of Existing Seawall at Box Culvert O Temporary       0 days 14 January 2019       14 January 2019       14 January 2019       14 January 2019         252       13. Reinstatement of Existing Seawall at Box Culvert O Temporary       0 days 02 June 2019       19 August 2019       13 August 2019       13 August 2019         254       14. Rectification of Granite Facing Store on Existing Seawall in WCR4 and Exp Diversion Reinstatement of LCSD Sitting Out Area underneath Hung Hing Road       17 days 08 May 2019       24 May 2019 <td< td=""><td>94</td><td>9. Completion of Remaining Backfilling Works in WCR4 (Completed)</td><td>0 days 19 February 20</td><td>19 19 February 2019</td><td>19 February 2019</td><td></td></td<>                                                                                                                                                                                                                                                                                                                                                                                                                 | 94     | 9. Completion of Remaining Backfilling Works in WCR4 (Completed)                                                                                  | 0 days 19 February 20   | 19 19 February 2019 | 19 February 2019        |                           |
| Ex-Helipad       Construction       0 days 14 January 2019       14 January 2019       14 January 2019         207       13. Reinstatement of Existing Seawall at Box Culvert O Temporary       0 days 14 January 2019       19 August 2019       19 August 2019       19 August 2019         207       13. Reinstatement of Existing Seawall in WCR4 and<br>Ex-PWCA Basin (70nos.)       79 days 02 June 2019       19 August 2019       13 August 2019       13 August 2019         202       15. Reinstatement of Hung Hing Road       71 days 08 May 2019       24 May 2019       24 May 2019       24 May 2019       24 May 2019         203       16. Reinstatement of LCSD Sitting Out Area underneath Hung Hing Road       17 days 08 May 2019       24 May 2019       24 May 2019       24 May 2019       24 May 2019         204       18. Completion of Nucle Submission of CWXP No. C000256 on Hung Hing<br>Road, Wars hing Street and Expo Orive East<br>Notice Submission of XPN No. 1202733 on Expo Drive East       0 days 20 April 2019       20 April 2019       20 April 2019       29 March 2019       2                                                                                                                                                                                                                                                                                                                                                                                                                                                                                                                                                                                                   | 95     | 10. Reinstatement of Existing Seabed Level in TWCR4 (Completed)                                                                                   | 145 days 03 April 2019  | 25 August 2019      | 25 August 2019          |                           |
| Diversion in Ex-PWCA Basin (Completed)       19 August 2019       13 August 2019       14 August 2019       14 August 2                                                                                                                                                                                                                                                                                                                                                                                                                                                                                                                                                                                                                          | 113    |                                                                                                                                                   | 170 days 03 March 2019  | 19 August 2019      | 19 August 2019          |                           |
| 246       14. Rectification of Granite Facing Stone on Existing Seawall in WCR4 and Ex-PWCA Basin (70nos.)       28 days 17 July 2019       13 August 2019       14 May 2019       24 Mark 2019       20 April                                                                                                                                                                                                                                                                                                                                                                                                                                                                                                                                                                                                                  | 205    |                                                                                                                                                   | 0 days 14 January 201   | 9 14 January 2019   | 14 January 2019         |                           |
| Ex-PWCA Basin (70nos.)       Ex-PWCA Basin (70nos.)         212       15. Reinstatement of Hung Hing Road and Wan Shing Street in Accordance Under VO No. 257 on Hung Hing Road       24 days 01 March 2019       24 May 2019       20 September 2019       20 September 2019       20 September 2019       20 April 2019       <                                                                                                                                                                                                                                                                                                                                                                                                                                                                                                                                                                                                                                                | 207    | 13. Reinstatement of Existing Pavement and Drainage System in Ex-Helipad                                                                          | 79 days 02 June 2019    | 19 August 2019      | 19 August 2019          |                           |
| 252       15. Reinstatement of Hung Hing Road and Wan Shing Street in Accordance Under VO No. 257 on Hung Hing Road       248 days 01 March 2019       2019       24 May 2019       20 September 2019       20 April 2019       29 March 2019       20 April 2019       26 April 2019       27 December 2019       2                                                                                                                                                                                                                                                                                                                                                                                                                                                                                                                                                                                                                                   | 249    |                                                                                                                                                   | 28 days 17 July 2019    | 13 August 2019      |                         | • • • • 13/08             |
| Flyover on Hung Hing Road       0 days 20 September 2019       20 September 2019       20 September 2019       20 September 2019       20 April                                                                                                                                                                                                                                                                                                                                                                                                                                                                                                                                                                                                                                            | 252    | to Hung Hing Road Traffic Diversion Reinstatement Stage 0.5 Scheme                                                                                | 248 days 01 March 2019  |                     |                         |                           |
| Road, Wan Shing Street and Expo Drive East (Notional)       2019         584       18. Completion of Notice Submission of XP No. 1202793 on Expo Drive East<br>19. Modification Work inside Room of Hung Hing Road Flyover (Completed)       9 days 21 March 2019       20 April 2019       29 March 2019       29 March 2019         589       20. Ladder Installation Inside Room of Hung Hing Road (Completed)       9 days 21 March 2019       29 March 2019       29 March 2019       29 March 2019         599       20. Ladder Installation Inside Room of Hung Hing Road (Completed)       9 days 21 March 2019       29 March 2019       29 March 2019       29 March 2019         595       21. Defective Works of the Reinstatement of Hung Hing Road Flyover, Touch-up Rust of Steel Door and Steel       yeas 21 March 2019       26 April 2019       26 April 2019         601       22. Establishment Period for 8nos. (6nos), of Trees Being Tranplanted Back       366 days 11 June 2019       10 June 2020       10 June 2020       04 January 2020       27 December 2019         643       24. Repaving Work at Hung Hing Road       128 days 30 August 2019       04 yas 27 May 2019       04 January 2020       27 December 2019       24 August 2019       2                                                                                                                                                                                                                                                                                                                                                                                                                                                                                                                                                                             | 576    |                                                                                                                                                   | 17 days 08 May 2019     | 24 May 2019         | 24 May 2019             |                           |
| 385       19. Modification Work inside Room of Hung Hing Road Flyover (Completed)       9 days 21 March 2019       29 March 2019       29 March 2019       29 March 2019         390       20. Ladder Installation Inside Room of Hung Hing Road Flyover, such as Painting of Wall of Flyover, Touch-up Rust of Steel Door and Steel Vehicular Parapet and etc. (Completed)       9 days 21 March 2019       29 March 2019       20 March 2019       20 March 2019       20 March 2019       20 March 2019       29 March 2019       29 March 2019       29 March 2019       26 April 2019       26 April 2019       26 April 2019       20 March 201                                                                                                                                                                                                                                                                                                                                                                                                                                                                                                                                                                                              | 582    |                                                                                                                                                   | 0 days 20 September 2   |                     | 20 September 2019       | <ul> <li>20/09</li> </ul> |
| 99       20. Ladder Installation Inside Room of Hung Hing Road (Completed)       9 days 21 March 2019       29 March 2019       29 March 2019         99       21. Defective Works of the Reinstatement of Hung Hing Road Flyover, such as Painting of Wall of Flyover, Touch-up Rust of Steel Door and Steel Vehicular Parapet and etc. (Completed)       9 days 21 March 2019       26 April 2019       26 April 2019         001       22. Establishment Period for 8nos. (6nos.) of Trees Being Tranplanted Back Vehicular Parapet and etc. (Completed)       366 days 11 June 2019       10 June 2020       10 June 2020         011       23. Construction of Watermain Across Hung Hing Road       128 days 30 August 2019       04 January 2020       27 December 2019         043       24. Repaving Work at Hung Hing Road and Wan Shing Street       199 days 21 June 2019       04 January 2020       29 December 2019         043       25. Rectification Works of Temporary Covered Walkway       90 days 27 May 2019       24 August 2019       12 August 2019       24/08         771       27. Reprovision of Public Lighting and Directional Sign at Hung Hing Road       213 days 14 May 2019       12 December 20204       Project Summary       Deadine         771       27. Reprovision of Public Lighting and Directional Sign at Hung Hing Road       213 days 14 May 2019       12 December 20219       Project Summary       Deadine           771       27. Reprovision of Public Lighting                                                                                                                                                                                                                                                                                                                                                                                                                                                                                                                                                                                 | 584    | 18. Completion of Notice Submission of XP No. 1202793 on Expo Drive East                                                                          | 0 days 20 April 2019    | 20 April 2019       | 20 April 2019           |                           |
| 595       21. Defective Works of the Reinstatement of Hung Hing Road Flyover, such as Painting of Wall of Flyover, Touch-up Rust of Steel Door and Steel Vehicular Parapet and etc. (Completed)       34 days 24 March 2019       26 April 2019       26 April 2019         601       22. Establishment Period for 8nos. (6nos.) of Trees Being Tranplanted Back 366 days 11 June 2019       10 June 2020       10 June 2020       10 June 2020         604       23. Construction of Watermain Across Hung Hing Road       128 days 30 August 2019       04 January 2020       27 December 2019         643       24. Repaving Work at Hung Hing Road and Wan Shing Street       199 days 27 May 2019       24 August 2019       12 August 2019       24 August 2019         772       25. Rectification Works of Temporary Covered Walkway       90 days 27 May 2019       24 August 2019       12 August 2019       24 August 2019         771       27. Reprovision of Public Lighting and Directional Sign at Hung Hing Road       213 days 14 May 2019       12 December 2019       2109       24/08         771       27. Reprovision of Public Lighting and Directional Sign at Hung Hing Road       213 days 14 May 2019       12 December 2019       2019       24/08         771       27. Reprovision of Public Lighting and Directional Sign at Hung Hing Road       213 days 14 May 2019       12 December 2019       2109       24/08       2109         771       27. Reprovision of Public Ligh                                                                                                                                                                                                                                                                                                                                                                                                                                                                                                                                                                                       | 585    | 19. Modification Work inside Room of Hung Hing Road Flyover (Completed)                                                                           | 9 days 21 March 2019    | 29 March 2019       | 29 March 2019           |                           |
| as Painting of Wall of Flyover, Touch-up Rust of Steel Door and Steel         Vehicular Parapet and etc. (Completed)         22. Establishment Period for 8nos. (6nos.) of Trees Being Tranplanted Back       366 days 11 June 2019       10 June 2020       10 June 2020         001       22. Establishment Period for 8nos. (6nos.) of Trees Being Tranplanted Back       366 days 11 June 2019       10 June 2020       10 June 2020         004       23. Construction of Watermain Across Hung Hing Road       128 days 30 August 2019       04 January 2020       27 December 2019         05       24. Repaving Work at Hung Hing Road and Wan Shing Street       199 days 21 June 2019       05 January 2020       29 December 2019         05       24. Repaving Works of Temporary Covered Walkway       90 days 27 May 2019       24 August 2019       24 August 2019         772       26. Tree Transplanting       541 days 14 May 2019       12 December 202(04 November 2020)       12 December 2020         771       27. Reprovision of Public Lighting and Directional Sign at Hung Hing Road and Wan Shing Street       Baseline       Milestone       Project Summary       Deadline         019       213 days 14 May 2019       219       Chilcal Split       Baseline Milestone       Summary       Group By Summary       Start-only       Start-only         Programme date: 12 July 2019       Page 1 of1       Project Summary                                                                                                                                                                                                                                                                                                                                                                                                                                                                                                                                                                                                                                             | 590    | 20. Ladder Installation Inside Room of Hung Hing Road (Completed)                                                                                 | 9 days 21 March 2019    | 29 March 2019       | 29 March 2019           |                           |
| Underneath Hung Hing Road Flyover          604       23. Construction of Watermain Across Hung Hing Road       128 days 30 August 2019       04 January 2020       27 December 2019         643       24. Repaving Work at Hung Hing Road and Wan Shing Street       199 days 21 June 2019       05 January 2020       29 December 2019       24 August 2019         672       25. Rectification Works of Temporary Covered Walkway       90 days 27 May 2019       24 August 2019       12 August 2019       24 August 2019         726       26. Tree Transplanting       541 days 14 May 2019       04 November 2020       12 December 2020       213 days 14 May 2019       213 days 14 May 2019       12 December 2019       2408         771       27. Reprovision of Public Lighting and Directional Sign at Hung Hing Road and Wan Shing Street       8aseline       Milestone       Project Summary       Deadline       0         90       3Task       Baseline       Summary       Summary       Group By Summary       Start-only       Start-only         Programme date: 12 July 2019       Programme date: 12 July 2019       Project Summary       Start-only       Start-only                                                                                                                                                                                                                                                                                                                                                                                                                                                                                                                                                                                                                                                                                                                                                                                                                                                                                                         | 595    | as Painting of Wall of Flyover, Touch-up Rust of Steel Door and Steel                                                                             | 34 days 24 March 2019   | 26 April 2019       | 26 April 2019           |                           |
| 643     24. Repaving Work at Hung Hing Road and Wan Shing Street     199 days 21 June 2019     05 January 2020     29 December 2019       672     25. Rectification Works of Temporary Covered Walkway     90 days 27 May 2019     04 November 2020     12 August 2019     24/08       776     26. Tree Transplanting     541 days 14 May 2019     04 November 2020 04 November 2020     12 December 2019     12 December 2019       771     27. Reprovision of Public Lighting and Directional Sign at Hung Hing Road and Wan Shing Street     213 days 14 May 2019     12 December 2019     12 December 2019       771     27. Reprovision of Public Lighting and Directional Sign at Hung Hing Road and Wan Shing Street     8aseline     Milestone     Project Summary     Deadline       8Task     Baseline     Baseline Milestone     Summary     Group By Summary     Start-only     Start-only                                                                                                                                                                                                                                                                                                                                                                                                                                                                                                                                                                                                                                                                                                                                                                                                                                                                                                                                                                                                                                                                                                                                                                                                 | 601    |                                                                                                                                                   | 366 days 11 June 2019   | 10 June 2020        | 10 June 2020            |                           |
| 672     25. Rectification Works of Temporary Covered Walkway     90 days 27 May 2019     24 August 2019     12 August 2019     24/08       726     26. Tree Transplanting     541 days 14 May 2019     04 November 2020     04 November 2020       771     27. Reprovision of Public Lighting and Directional Sign at Hung Hing Road and Wan Shing Street     213 days 14 May 2019     12 December 2019     12 December 2019       771     aTask critical Split     Baseline Milestone     Milestone     Project Summary     Deadline       Programme date: 12 July 2019     12 July 2019     Page 1 of 1                                                                                                                                                                                                                                                                                                                                                                                                                                                                                                                                                                                                                                                                                                                                                                                                                                                                                                                                                                                                                                                                                                                                                                                                                                                                                                                                                                                                                                                                                              | 604    | 23. Construction of Watermain Across Hung Hing Road                                                                                               | 128 days 30 August 2019 | ) ( 04 January 2020 | 27 December 2019        |                           |
| 726     26. Tree Transplanting     541 days 14 May 2019     04 November 2020 04 November 2020       771     27. Reprovision of Public Lighting and Directional Sign at Hung Hing Road and Wan Shing Street     213 days 14 May 2019     12 December 2019       771     aTask     Baseline     Milestone     Project Summary     Deadline       6ritical Split     Baseline Milestone     Summary     Group By Summary     Start-only                                                                                                                                                                                                                                                                                                                                                                                                                                                                                                                                                                                                                                                                                                                                                                                                                                                                                                                                                                                                                                                                                                                                                                                                                                                                                                                                                                                                                                                                                                                                                                                                                                                                   | 643    | 24. Repaving Work at Hung Hing Road and Wan Shing Street                                                                                          | 199 days 21 June 2019   | 7 05 January 2020   | 29 December 2019        |                           |
| 771     27. Reprovision of Public Lighting and Directional Sign at Hung Hing Road     213 days 14 May 2019     12 December 2019       and Wan Shing Street     aTask     Baseline     Milestone     Project Summary     Deadline       aTask     Baseline     Baseline     Summary     Group By Summary     Start-only                                                                                                                                                                                                                                                                                                                                                                                                                                                                                                                                                                                                                                                                                                                                                                                                                                                                                                                                                                                                                                                                                                                                                                                                                                                                                                                                                                                                                                                                                                                                                                                                                                                                                                                                                                                 | 672    | 25. Rectification Works of Temporary Covered Walkway                                                                                              | 90 days 27 May 2019     | ( 24 August 2019 )  | 12 August 2019          | 24/08                     |
| and Wan Shing Street     2019          aTask       Critical Split      Baseline       Baseline       Baseline Milestone      Milestone       Summary      Project Summary       Group By Summary       Start-only         •           Programme date: 12 July 2019         Page 1 of 1         Page 1 of 1                                                                                                                                                                                                                                                                                                                                                                                                                                                                                                                                                                                                                                                                                                                                                                                                                                                                                                                                                                                                                                                                                                                                                                                                                                                                                                                                                                                                                                                                                                                                                                                                                                                                                                                                                                                             | 726    | 26. Tree Transplanting                                                                                                                            | 541 days 14 May 2019    | 04 November 202     | 04 November 2020        |                           |
| Critical Split     Baseline Milestone     Summary     Group By Summary     Start-only       Programme date: 12 July 2019     Page 1 of 1                                                                                                                                                                                                                                                                                                                                                                                                                                                                                                                                                                                                                                                                                                                                                                                                                                                                                                                                                                                                                                                                                                                                                                                                                                                                                                                                                                                                                                                                                                                                                                                                                                                                                                                                                                                                                                                                                                                                                               | 771    |                                                                                                                                                   | 213 days 14 May 2019    |                     | 12 December 2019        |                           |
| Critical Split     Baseline Milestone     Summary     Group By Summary     Start-only       Programme date: 12 July 2019     Page 1 of 1                                                                                                                                                                                                                                                                                                                                                                                                                                                                                                                                                                                                                                                                                                                                                                                                                                                                                                                                                                                                                                                                                                                                                                                                                                                                                                                                                                                                                                                                                                                                                                                                                                                                                                                                                                                                                                                                                                                                                               |        | aTask Baseline                                                                                                                                    | M                       | ilestone •          | Project Summ            | mary V Deadline           |
| Programme date: 12 July 2019 Page 1 of 1                                                                                                                                                                                                                                                                                                                                                                                                                                                                                                                                                                                                                                                                                                                                                                                                                                                                                                                                                                                                                                                                                                                                                                                                                                                                                                                                                                                                                                                                                                                                                                                                                                                                                                                                                                                                                                                                                                                                                                                                                                                               |        |                                                                                                                                                   |                         | 1988 A              |                         | 방법:                       |
|                                                                                                                                                                                                                                                                                                                                                                                                                                                                                                                                                                                                                                                                                                                                                                                                                                                                                                                                                                                                                                                                                                                                                                                                                                                                                                                                                                                                                                                                                                                                                                                                                                                                                                                                                                                                                                                                                                                                                                                                                                                                                                        |        | amme date: 12 July 2019                                                                                                                           | 104 <u>0</u>            | 0.150%              | 999-015 (MC 05993)      | aganatha dh'anatainte dh  |