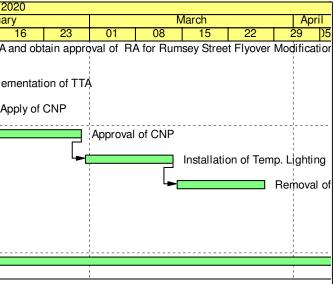

# Programme for Outstanding and Defective Works

| Image: Control Contend Control Control Control Control Control Control | ID.    | Task Name                                                                                                                                         | Duration Start          | Finish              | Finish (Programme dd 25 | 5 Qtr 3, 2019             |
|--------------------------------------------------------------------------------------------------------------------------------------------------------------------------------------------------------------------------------------------------------------------------------------------------------------------------------------------------------------------------------------------------------------------------------------------------------------------------------------------------------------------------------------------------------------------------------------------------------------------------------------------------------------------------------------------------------------------------------------------------------------------------------------------------------------------------------------------------------------------------------------------------------------------------------------------------------------------------------------------------------------------------------------------------------------------------------------------------------------------------------------------------------------------------------------------------------------------------------------------------------------------------------------------------------------------------------------------------------------------------------------------------------------------------------------------------------------------------------------------------------------------------------------------------------------------------------------------------------------------------------------------------------------------------------------------------------------------------------------------------------------------------------------------------------------------------------------------------------------------------------------------------------------------------------------------------------------------------------------------------------------------------------------------------------------------------------------------------------|--------|---------------------------------------------------------------------------------------------------------------------------------------------------|-------------------------|---------------------|-------------------------|---------------------------|
| 1       1. 5.16 Formation Drainage Works, KY Kerb will subbase Parament and Drain Like Forenak-access date in WCR1 to                  | 1.1404 |                                                                                                                                                   | - TEALSRIPTO - DOENIG   | Sector L            | June 2019)              | July August September     |
| Montering System (CMS) of Calisson Servalia is w CR1 and VCR3         Montering System (CMS) of Calisson Servalia is w CR1 and VCR3         Startiget California         Sta                                                                                                                                                                                                                                                                                                                                                                                                                                                                           | 1      |                                                                                                                                                   | 315 days 20 February 20 |                     | 31 December 2019        |                           |
| Trimmed in WCR3         4         A Reciff caling of fande 400 Rockfill and 0.5T Rock Armour in WCR1         61 days 14 June 2019         (20 August 2019)         (21 Junuary 2019)         22 Junuary 2019         22 Junuary 2019         20 Junuary 2019         30 July 20                                                                                                                                                                                                                                                                                                                                                                                                                                                                                                                                                                                       | 15     |                                                                                                                                                   | 136 days 20 February 20 | 19 05 July 2019     | 05 July 2019            | 05/07                     |
| 4       4. Accelification of Grade 400 Rockilli and ST Rock Amour in WCR1       68 days 14 June 2019       C 20 August 2015 (2015)       23 Juning 2015 (2015)       2016         5       5. Construction of RAW for Farm Parement, Rockilli Barder, Ingland Barrie, Ingland and VO28 (Fochald Barrie, Ingland                                                                                         | 32     |                                                                                                                                                   | 85 days 08 June 2019    | 31 August 2019      |                         | - 31/08                   |
| 19       6. Construction of Read Improvement Works and Reconstruction of Hung       202 days 02 October 2018       30 July 2019                                                                                                                                                                                                                                                                                                                                                                                                                                                                                                                                                                                                                                                                  | 43     | 4. Rectification of Grade 400 Rockfill and 0.5T Rock Armour in WCR1                                                                               | 68 days 14 June 2019    | (20 August 2019)    | (04 August 2019         | 20/08                     |
| Hing Road under VO24 (Footpath Parement, Roadalde Barinter, Irrigation<br>System, Road Lighting System, Road Lighting System, In Accordance<br>VCR4 (Completed)       0 days 09 January 2019       09 January 2019       13 May 2019       25 August 2019       15 Bain formas       15 Bain formas       25 Bain (Tomas)       26 Bain (Tomas)       15 Bain Bain Bain Bain Bain Bain Bain Bain                                                                                                                                                                                                                                                                                                                                                                                                                                                                                                                                                                                                                                                                                                                                    | 52     | 5. Construction of EVA for Ferry Pier in WCR1 (Completed)                                                                                         | 0 days 22 January 201   | 19 22 January 2019  | 22 January 2019         |                           |
| WCR4 (Completed) <ul> <li>WCR4 (Completed)</li> <li>S. Completion of Remaining Grade 400 for Sexwalls in WCR4 (Completed)</li> <li>A gays 2019</li> <li>S. Completion of Remaining Backfilling Works in WCR4 (Completed)</li> <li>A gays 2019</li> <li>S. Completion of Remaining Backfilling Works in WCR4 (Completed)</li> <li>S. Completion of Remaining Backfilling Works in WCR4 (Completed)</li> <li>A gays 2019</li> <li>S. Reinstatement of Existing Seawall at Box Culvert D Temporary</li> <li>Didays 30 March 2019</li> <li>J. Lonstructuon of Landing Pavement and Drainage System in Ex-Helipad</li> <li>A Rectification of Grantle Facing Store on Existing Seawall in WCR4 and</li> <li>S. Reinstatement of Existing Pavement and Drainage System in Ex-Helipad</li> <li>S. Reinstatement of Listing Road and Wan Shing Street in Accordance</li> <li>S. Reinstatement of Listing Road and Wan Shing Street in Accordance</li> <li>S. Reinstatement of Listing Road and Wan Shing Street in Accordance</li> <li>S. Reinstatement of Listing Road and Wan Shing Street in Accordance</li> <li>S. Reinstatement of Listing Road and Wan Shing Street in Accordance</li> <li>S. Reinstatement of Listing Road and Wan Shing Street in Accordance</li> <li>S. Reinstatement of Listing Road and Wan Shing Street in Accordance</li> <li>S. Reinstatement of Listing Road and Wan Shing Street in Accordance</li> <li>S. Reinstatement of Listing Road Anno for Mong Hing Road (Sing V1 March 2019)</li> <li>S. September 2019</li> <li>S. September 2019&lt;</li></ul>                                                                                                                                                                                                                                                                                                                                                                               | 53     | Hing Road under VO254 (Footpath Pavement, Roadside Barrier, Irrigation<br>System, Road Lighting System), and Reinstatement of Associated Existing | 302 days 02 October 201 | 18 30 July 2019     | 30 July 2019            | ₩ 30/07                   |
| 14       9 Completion of Remaining Backfilling Works in WCR4 (Completed)       0 days 19 February 2019       12 February 2019       25 August 2019       26 August 2019 <td>78</td> <td></td> <td>0 days 09 January 201</td> <td>9 09 January 2019</td> <td>09 January 2019</td> <td></td>                                                                                                                                                                                                                                                                                                                                                                                                                                                                                                 | 78     |                                                                                                                                                   | 0 days 09 January 201   | 9 09 January 2019   | 09 January 2019         |                           |
| 19       10. Reinstatement of Existing Seabed Level in TWCR4 (Completed)       145 days 03 April 2019       25 August 2019       25 August 2019       2508         111       11. Construction of Landing Steps (Type 10 and Type 11 Seawalls) in Ex-Hellpad       170 days 03 March 2019       19 August 2019       19 August 2019       19 August 2019         257       12. Reinstatement of Existing Seawall at Box Culvert O Temporary Diversion (Completed)       0 days 14 January 2019       14 January 2019       14 January 2019       14 January 2019         267       13. Reinstatement of Existing Seawall in WCR4 and Marshing Street in Accordance Under VO No. 257 on Hung Hing Road Tift Diversion Reinstatement Stage 0.5 Scheme Under VO No. 257 on Hung Hing Road       17 days 08 May 2019       24 May 2019       24 May 2019       13 August 2019       1308         267       16. Reinstatement of LCSD Sitting Out Area underneath Hung Hing Road       17 days 08 May 2019       24 May 2019       20 April 2019       2                                                                                                                                                                                                                                                                                                                                                                                                                                                                                                                                                                         | 80     | 8. Completion of Remaining Grade 400 for Seawalls in WCR4 (Completed)                                                                             | 77 days 26 February 20  | 19 13 May 2019      | 13 May 2019             |                           |
| 113       113       11.0. Construction of Landing Steps (Type 10 and Type 11 Seawalls) in       170 days 03 March 2019       19 August 2019       19 August 2019       19 August 2019         250       12. Reinstatement of Existing Seawall at Box Culvert O Temporary       0 days 14 January 2019       14 January 2019       14 January 2019       14 January 2019         251       12. Reinstatement of Existing Seawall at Box Culvert O Temporary       0 days 14 January 2019       14 January 2019       14 January 2019       14 January 2019         252       13. Reinstatement of Existing Seawall at Box Culvert O Temporary       0 days 02 June 2019       19 August 2019       13 August 2019       13 August 2019         254       14. Rectification of Granite Facing Store on Existing Seawall in WCR4 and Exp Diversion Reinstatement of LCSD Sitting Out Area underneath Hung Hing Road       17 days 08 May 2019       24 May 2019 <td< td=""><td>94</td><td>9. Completion of Remaining Backfilling Works in WCR4 (Completed)</td><td>0 days 19 February 20</td><td>19 19 February 2019</td><td>19 February 2019</td><td></td></td<>                                                                                                                                                                                                                                                                                                                                                                                                                 | 94     | 9. Completion of Remaining Backfilling Works in WCR4 (Completed)                                                                                  | 0 days 19 February 20   | 19 19 February 2019 | 19 February 2019        |                           |
| Ex-Helipad       Construction       0 days 14 January 2019       14 January 2019       14 January 2019         207       13. Reinstatement of Existing Seawall at Box Culvert O Temporary       0 days 14 January 2019       19 August 2019       19 August 2019       19 August 2019         207       13. Reinstatement of Existing Seawall in WCR4 and<br>Ex-PWCA Basin (70nos.)       79 days 02 June 2019       19 August 2019       13 August 2019       13 August 2019         202       15. Reinstatement of Hung Hing Road       71 days 08 May 2019       24 May 2019       24 May 2019       24 May 2019       24 May 2019         203       16. Reinstatement of LCSD Sitting Out Area underneath Hung Hing Road       17 days 08 May 2019       24 May 2019       24 May 2019       24 May 2019       24 May 2019         204       18. Completion of Nucle Submission of CWXP No. C000256 on Hung Hing<br>Road, Wars hing Street and Expo Orive East<br>Notice Submission of XPN No. 1202733 on Expo Drive East       0 days 20 April 2019       20 April 2019       20 April 2019       29 March 2019       2                                                                                                                                                                                                                                                                                                                                                                                                                                                                                                                                                                                                   | 95     | 10. Reinstatement of Existing Seabed Level in TWCR4 (Completed)                                                                                   | 145 days 03 April 2019  | 25 August 2019      | 25 August 2019          |                           |
| Diversion in Ex-PWCA Basin (Completed)       19 August 2019       13 August 2019       14 August 2019       14 August 2                                                                                                                                                                                                                                                                                                                                                                                                                                                                                                                                                                                                                          | 113    |                                                                                                                                                   | 170 days 03 March 2019  | 19 August 2019      | 19 August 2019          |                           |
| 246       14. Rectification of Granite Facing Stone on Existing Seawall in WCR4 and Ex-PWCA Basin (70nos.)       28 days 17 July 2019       13 August 2019       14 May 2019       24 Mark 2019       20 April                                                                                                                                                                                                                                                                                                                                                                                                                                                                                                                                                                                                                  | 205    |                                                                                                                                                   | 0 days 14 January 201   | 9 14 January 2019   | 14 January 2019         |                           |
| Ex-PWCA Basin (70nos.)       Ex-PWCA Basin (70nos.)         212       15. Reinstatement of Hung Hing Road and Wan Shing Street in Accordance Under VO No. 257 on Hung Hing Road       24 days 01 March 2019       24 May 2019       20 September 2019       20 September 2019       20 September 2019       20 April 2019       <                                                                                                                                                                                                                                                                                                                                                                                                                                                                                                                                                                                                                                                | 207    | 13. Reinstatement of Existing Pavement and Drainage System in Ex-Helipad                                                                          | 79 days 02 June 2019    | 19 August 2019      | 19 August 2019          |                           |
| 252       15. Reinstatement of Hung Hing Road and Wan Shing Street in Accordance Under VO No. 257 on Hung Hing Road       248 days 01 March 2019       2019       24 May 2019       20 September 2019       20 April 2019       29 March 2019       20 April 2019       26 April 2019       27 December 2019       2                                                                                                                                                                                                                                                                                                                                                                                                                                                                                                                                                                                                                                   | 249    |                                                                                                                                                   | 28 days 17 July 2019    | 13 August 2019      |                         | • • • • 13/08             |
| Flyover on Hung Hing Road       0 days 20 September 2019       20 September 2019       20 September 2019       20 September 2019       20 April                                                                                                                                                                                                                                                                                                                                                                                                                                                                                                                                                                                                                                            | 252    | to Hung Hing Road Traffic Diversion Reinstatement Stage 0.5 Scheme                                                                                | 248 days 01 March 2019  |                     |                         |                           |
| Road, Wan Shing Street and Expo Drive East (Notional)       2019         584       18. Completion of Notice Submission of XP No. 1202793 on Expo Drive East<br>19. Modification Work inside Room of Hung Hing Road Flyover (Completed)       9 days 21 March 2019       20 April 2019       29 March 2019       29 March 2019         589       20. Ladder Installation Inside Room of Hung Hing Road (Completed)       9 days 21 March 2019       29 March 2019       29 March 2019       29 March 2019         599       20. Ladder Installation Inside Room of Hung Hing Road (Completed)       9 days 21 March 2019       29 March 2019       29 March 2019       29 March 2019         595       21. Defective Works of the Reinstatement of Hung Hing Road Flyover, Touch-up Rust of Steel Door and Steel       yeas 21 March 2019       26 April 2019       26 April 2019         601       22. Establishment Period for 8nos. (6nos), of Trees Being Tranplanted Back       366 days 11 June 2019       10 June 2020       10 June 2020       04 January 2020       27 December 2019         643       24. Repaving Work at Hung Hing Road       128 days 30 August 2019       04 yas 27 May 2019       04 January 2020       27 December 2019       24 August 2019       2                                                                                                                                                                                                                                                                                                                                                                                                                                                                                                                                                                             | 576    |                                                                                                                                                   | 17 days 08 May 2019     | 24 May 2019         | 24 May 2019             |                           |
| 385       19. Modification Work inside Room of Hung Hing Road Flyover (Completed)       9 days 21 March 2019       29 March 2019       29 March 2019       29 March 2019         390       20. Ladder Installation Inside Room of Hung Hing Road Flyover, such as Painting of Wall of Flyover, Touch-up Rust of Steel Door and Steel Vehicular Parapet and etc. (Completed)       9 days 21 March 2019       29 March 2019       20 March 2019       20 March 2019       20 March 2019       20 March 2019       29 March 2019       29 March 2019       29 March 2019       26 April 2019       26 April 2019       26 April 2019       20 March 201                                                                                                                                                                                                                                                                                                                                                                                                                                                                                                                                                                                              | 582    |                                                                                                                                                   | 0 days 20 September 2   |                     | 20 September 2019       | <ul> <li>20/09</li> </ul> |
| 99       20. Ladder Installation Inside Room of Hung Hing Road (Completed)       9 days 21 March 2019       29 March 2019       29 March 2019         99       21. Defective Works of the Reinstatement of Hung Hing Road Flyover, such as Painting of Wall of Flyover, Touch-up Rust of Steel Door and Steel Vehicular Parapet and etc. (Completed)       9 days 21 March 2019       26 April 2019       26 April 2019         001       22. Establishment Period for 8nos. (6nos.) of Trees Being Tranplanted Back Vehicular Parapet and etc. (Completed)       366 days 11 June 2019       10 June 2020       10 June 2020         011       23. Construction of Watermain Across Hung Hing Road       128 days 30 August 2019       04 January 2020       27 December 2019         043       24. Repaving Work at Hung Hing Road and Wan Shing Street       199 days 21 June 2019       04 January 2020       29 December 2019         043       25. Rectification Works of Temporary Covered Walkway       90 days 27 May 2019       24 August 2019       12 August 2019       24/08         771       27. Reprovision of Public Lighting and Directional Sign at Hung Hing Road       213 days 14 May 2019       12 December 20204       Project Summary       Deadine         771       27. Reprovision of Public Lighting and Directional Sign at Hung Hing Road       213 days 14 May 2019       12 December 20219       Project Summary       Deadine           771       27. Reprovision of Public Lighting                                                                                                                                                                                                                                                                                                                                                                                                                                                                                                                                                                                 | 584    | 18. Completion of Notice Submission of XP No. 1202793 on Expo Drive East                                                                          | 0 days 20 April 2019    | 20 April 2019       | 20 April 2019           |                           |
| 595       21. Defective Works of the Reinstatement of Hung Hing Road Flyover, such as Painting of Wall of Flyover, Touch-up Rust of Steel Door and Steel Vehicular Parapet and etc. (Completed)       34 days 24 March 2019       26 April 2019       26 April 2019         601       22. Establishment Period for 8nos. (6nos.) of Trees Being Tranplanted Back 366 days 11 June 2019       10 June 2020       10 June 2020       10 June 2020         604       23. Construction of Watermain Across Hung Hing Road       128 days 30 August 2019       04 January 2020       27 December 2019         643       24. Repaving Work at Hung Hing Road and Wan Shing Street       199 days 27 May 2019       24 August 2019       12 August 2019       24 August 2019         772       25. Rectification Works of Temporary Covered Walkway       90 days 27 May 2019       24 August 2019       12 August 2019       24 August 2019         771       27. Reprovision of Public Lighting and Directional Sign at Hung Hing Road       213 days 14 May 2019       12 December 2019       2109       24/08         771       27. Reprovision of Public Lighting and Directional Sign at Hung Hing Road       213 days 14 May 2019       12 December 2019       2019       24/08         771       27. Reprovision of Public Lighting and Directional Sign at Hung Hing Road       213 days 14 May 2019       12 December 2019       2109       24/08       2109         771       27. Reprovision of Public Ligh                                                                                                                                                                                                                                                                                                                                                                                                                                                                                                                                                                                       | 585    | 19. Modification Work inside Room of Hung Hing Road Flyover (Completed)                                                                           | 9 days 21 March 2019    | 29 March 2019       | 29 March 2019           |                           |
| as Painting of Wall of Flyover, Touch-up Rust of Steel Door and Steel         Vehicular Parapet and etc. (Completed)         22. Establishment Period for 8nos. (6nos.) of Trees Being Tranplanted Back       366 days 11 June 2019       10 June 2020       10 June 2020         001       22. Establishment Period for 8nos. (6nos.) of Trees Being Tranplanted Back       366 days 11 June 2019       10 June 2020       10 June 2020         004       23. Construction of Watermain Across Hung Hing Road       128 days 30 August 2019       04 January 2020       27 December 2019         05       24. Repaving Work at Hung Hing Road and Wan Shing Street       199 days 21 June 2019       05 January 2020       29 December 2019         05       24. Repaving Works of Temporary Covered Walkway       90 days 27 May 2019       24 August 2019       24 August 2019         772       26. Tree Transplanting       541 days 14 May 2019       12 December 202(04 November 2020)       12 December 2020         771       27. Reprovision of Public Lighting and Directional Sign at Hung Hing Road and Wan Shing Street       Baseline       Milestone       Project Summary       Deadline         019       213 days 14 May 2019       219       Chilcal Split       Baseline Milestone       Summary       Group By Summary       Start-only       Start-only         Programme date: 12 July 2019       Page 1 of1       Project Summary                                                                                                                                                                                                                                                                                                                                                                                                                                                                                                                                                                                                                                             | 590    | 20. Ladder Installation Inside Room of Hung Hing Road (Completed)                                                                                 | 9 days 21 March 2019    | 29 March 2019       | 29 March 2019           |                           |
| Underneath Hung Hing Road Flyover          604       23. Construction of Watermain Across Hung Hing Road       128 days 30 August 2019       04 January 2020       27 December 2019         643       24. Repaving Work at Hung Hing Road and Wan Shing Street       199 days 21 June 2019       05 January 2020       29 December 2019       24 August 2019         672       25. Rectification Works of Temporary Covered Walkway       90 days 27 May 2019       24 August 2019       12 August 2019       24 August 2019         726       26. Tree Transplanting       541 days 14 May 2019       04 November 2020       12 December 2020       213 days 14 May 2019       213 days 14 May 2019       12 December 2019       2408         771       27. Reprovision of Public Lighting and Directional Sign at Hung Hing Road and Wan Shing Street       8aseline       Milestone       Project Summary       Deadline       0         90       3Task       Baseline       Summary       Summary       Group By Summary       Start-only       Start-only         Programme date: 12 July 2019       Programme date: 12 July 2019       Project Summary       Start-only       Start-only                                                                                                                                                                                                                                                                                                                                                                                                                                                                                                                                                                                                                                                                                                                                                                                                                                                                                                         | 595    | as Painting of Wall of Flyover, Touch-up Rust of Steel Door and Steel                                                                             | 34 days 24 March 2019   | 26 April 2019       | 26 April 2019           |                           |
| 643     24. Repaving Work at Hung Hing Road and Wan Shing Street     199 days 21 June 2019     05 January 2020     29 December 2019       672     25. Rectification Works of Temporary Covered Walkway     90 days 27 May 2019     04 November 2020     12 August 2019     24/08       776     26. Tree Transplanting     541 days 14 May 2019     04 November 2020 04 November 2020     12 December 2019     12 December 2019       771     27. Reprovision of Public Lighting and Directional Sign at Hung Hing Road and Wan Shing Street     213 days 14 May 2019     12 December 2019     12 December 2019       771     27. Reprovision of Public Lighting and Directional Sign at Hung Hing Road and Wan Shing Street     8aseline     Milestone     Project Summary     Deadline       8Task     Baseline     Baseline Milestone     Summary     Group By Summary     Start-only     Start-only                                                                                                                                                                                                                                                                                                                                                                                                                                                                                                                                                                                                                                                                                                                                                                                                                                                                                                                                                                                                                                                                                                                                                                                                 | 601    |                                                                                                                                                   | 366 days 11 June 2019   | 10 June 2020        | 10 June 2020            |                           |
| 672     25. Rectification Works of Temporary Covered Walkway     90 days 27 May 2019     24 August 2019     12 August 2019     24/08       726     26. Tree Transplanting     541 days 14 May 2019     04 November 2020     04 November 2020       771     27. Reprovision of Public Lighting and Directional Sign at Hung Hing Road and Wan Shing Street     213 days 14 May 2019     12 December 2019     12 December 2019       771     aTask critical Split     Baseline Milestone     Milestone     Project Summary     Deadline       Programme date: 12 July 2019     12 July 2019     Page 1 of 1                                                                                                                                                                                                                                                                                                                                                                                                                                                                                                                                                                                                                                                                                                                                                                                                                                                                                                                                                                                                                                                                                                                                                                                                                                                                                                                                                                                                                                                                                              | 604    | 23. Construction of Watermain Across Hung Hing Road                                                                                               | 128 days 30 August 2019 | ) ( 04 January 2020 | 27 December 2019        |                           |
| 726     26. Tree Transplanting     541 days 14 May 2019     04 November 2020 04 November 2020       771     27. Reprovision of Public Lighting and Directional Sign at Hung Hing Road and Wan Shing Street     213 days 14 May 2019     12 December 2019       771     aTask     Baseline     Milestone     Project Summary     Deadline       6ritical Split     Baseline Milestone     Summary     Group By Summary     Start-only                                                                                                                                                                                                                                                                                                                                                                                                                                                                                                                                                                                                                                                                                                                                                                                                                                                                                                                                                                                                                                                                                                                                                                                                                                                                                                                                                                                                                                                                                                                                                                                                                                                                   | 643    | 24. Repaving Work at Hung Hing Road and Wan Shing Street                                                                                          | 199 days 21 June 2019   | 7 05 January 2020   | 29 December 2019        |                           |
| 771     27. Reprovision of Public Lighting and Directional Sign at Hung Hing Road     213 days 14 May 2019     12 December 2019       and Wan Shing Street     aTask     Baseline     Milestone     Project Summary     Deadline       aTask     Baseline     Baseline     Summary     Group By Summary     Start-only                                                                                                                                                                                                                                                                                                                                                                                                                                                                                                                                                                                                                                                                                                                                                                                                                                                                                                                                                                                                                                                                                                                                                                                                                                                                                                                                                                                                                                                                                                                                                                                                                                                                                                                                                                                 | 672    | 25. Rectification Works of Temporary Covered Walkway                                                                                              | 90 days 27 May 2019     | ( 24 August 2019 )  | 12 August 2019          | 24/08                     |
| and Wan Shing Street     2019          aTask       Critical Split      Baseline       Baseline       Baseline Milestone      Milestone       Summary      Project Summary       Group By Summary       Start-only         •           Programme date: 12 July 2019         Page 1 of 1         Page 1 of 1                                                                                                                                                                                                                                                                                                                                                                                                                                                                                                                                                                                                                                                                                                                                                                                                                                                                                                                                                                                                                                                                                                                                                                                                                                                                                                                                                                                                                                                                                                                                                                                                                                                                                                                                                                                             | 726    | 26. Tree Transplanting                                                                                                                            | 541 days 14 May 2019    | 04 November 202     | 04 November 2020        |                           |
| Critical Split     Baseline Milestone     Summary     Group By Summary     Start-only       Programme date: 12 July 2019     Page 1 of 1                                                                                                                                                                                                                                                                                                                                                                                                                                                                                                                                                                                                                                                                                                                                                                                                                                                                                                                                                                                                                                                                                                                                                                                                                                                                                                                                                                                                                                                                                                                                                                                                                                                                                                                                                                                                                                                                                                                                                               | 771    |                                                                                                                                                   | 213 days 14 May 2019    |                     | 12 December 2019        |                           |
| Critical Split     Baseline Milestone     Summary     Group By Summary     Start-only       Programme date: 12 July 2019     Page 1 of 1                                                                                                                                                                                                                                                                                                                                                                                                                                                                                                                                                                                                                                                                                                                                                                                                                                                                                                                                                                                                                                                                                                                                                                                                                                                                                                                                                                                                                                                                                                                                                                                                                                                                                                                                                                                                                                                                                                                                                               |        | aTask Baseline                                                                                                                                    | M                       | ilestone •          | Project Summ            | mary V Deadline           |
| Programme date: 12 July 2019 Page 1 of 1                                                                                                                                                                                                                                                                                                                                                                                                                                                                                                                                                                                                                                                                                                                                                                                                                                                                                                                                                                                                                                                                                                                                                                                                                                                                                                                                                                                                                                                                                                                                                                                                                                                                                                                                                                                                                                                                                                                                                                                                                                                               |        |                                                                                                                                                   |                         | 1988 A              |                         | 방법:                       |
|                                                                                                                                                                                                                                                                                                                                                                                                                                                                                                                                                                                                                                                                                                                                                                                                                                                                                                                                                                                                                                                                                                                                                                                                                                                                                                                                                                                                                                                                                                                                                                                                                                                                                                                                                                                                                                                                                                                                                                                                                                                                                                        |        | amme date: 12 July 2019                                                                                                                           | 104 <u>0</u>            | 0.150%              | 999-015 (MC 05993)      | aganatha dh'anatainte dh  |