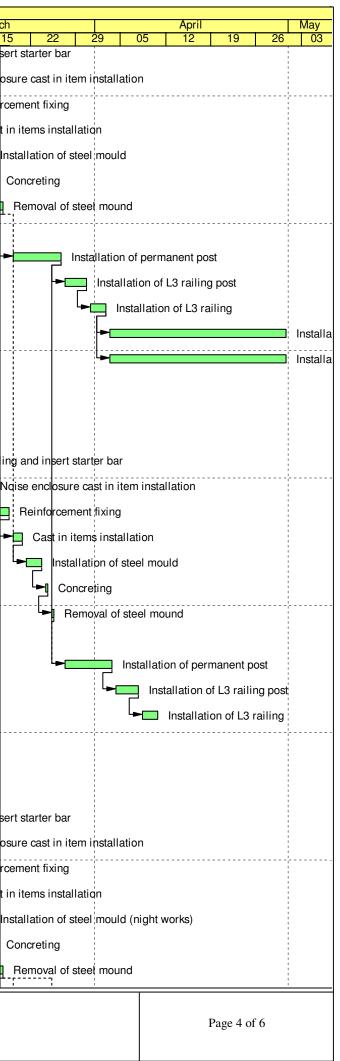

# Programme for Outstanding and Defective Works

| Image: Control Contend Control Control Control Control Control Control | ID.    | Task Name                                                                                                                                         | Duration Start          | Finish              | Finish (Programme dd 25 | 5 Qtr 3, 2019             |
|--------------------------------------------------------------------------------------------------------------------------------------------------------------------------------------------------------------------------------------------------------------------------------------------------------------------------------------------------------------------------------------------------------------------------------------------------------------------------------------------------------------------------------------------------------------------------------------------------------------------------------------------------------------------------------------------------------------------------------------------------------------------------------------------------------------------------------------------------------------------------------------------------------------------------------------------------------------------------------------------------------------------------------------------------------------------------------------------------------------------------------------------------------------------------------------------------------------------------------------------------------------------------------------------------------------------------------------------------------------------------------------------------------------------------------------------------------------------------------------------------------------------------------------------------------------------------------------------------------------------------------------------------------------------------------------------------------------------------------------------------------------------------------------------------------------------------------------------------------------------------------------------------------------------------------------------------------------------------------------------------------------------------------------------------------------------------------------------------------|--------|---------------------------------------------------------------------------------------------------------------------------------------------------|-------------------------|---------------------|-------------------------|---------------------------|
| 1       1. 5.16 Formation Drainage Works, KY Kerb will subbase Parament and Drain Like Forenak-access date in WCR1 to                  | 1.1404 |                                                                                                                                                   | - TEALSRIPTO - DOENIG   | Sector L            | June 2019)              | July August September     |
| Montering System (CMS) of Calisson Servalia is w CR1 and VCR3         Montering System (CMS) of Calisson Servalia is w CR1 and VCR3         Startiget California         Sta                                                                                                                                                                                                                                                                                                                                                                                                                                                                           | 1      |                                                                                                                                                   | 315 days 20 February 20 |                     | 31 December 2019        |                           |
| Trimmed in WCR3         4         A Reciff caling of fande 400 Rockfill and 0.5T Rock Armour in WCR1         61 days 14 June 2019         (20 August 2019)         (21 Junuary 2019)         22 Junuary 2019         22 Junuary 2019         20 Junuary 2019         30 July 20                                                                                                                                                                                                                                                                                                                                                                                                                                                                                                                                                                                       | 15     |                                                                                                                                                   | 136 days 20 February 20 | 19 05 July 2019     | 05 July 2019            | 05/07                     |
| 4       4. Accelification of Grade 400 Rockilli and ST Rock Amour in WCR1       68 days 14 June 2019       C 20 August 2015 (2015)       23 Juning 2015 (2015)       2016         5       5. Construction of RAW for Farm Parement, Rockilli Barder, Ingland Barrie, Ingland and VO28 (Fochald Barrie, Ingland                                                                                         | 32     |                                                                                                                                                   | 85 days 08 June 2019    | 31 August 2019      |                         | - 31/08                   |
| 19       6. Construction of Read Improvement Works and Reconstruction of Hung       202 days 02 October 2018       30 July 2019                                                                                                                                                                                                                                                                                                                                                                                                                                                                                                                                                                                                                                                                  | 43     | 4. Rectification of Grade 400 Rockfill and 0.5T Rock Armour in WCR1                                                                               | 68 days 14 June 2019    | (20 August 2019)    | (04 August 2019         | 20/08                     |
| Hing Road under VO24 (Footpath Parement, Roadalde Barinter, Irrigation<br>System, Road Lighting System, Road Lighting System, In Accordance<br>VCR4 (Completed)       0 days 09 January 2019       09 January 2019       13 May 2019       25 August 2019       15 Bain formas       15 Bain formas       25 Bain (Tomas)       26 Bain (Tomas)       15 Bain Bain Bain Bain Bain Bain Bain Bain                                                                                                                                                                                                                                                                                                                                                                                                                                                                                                                                                                                                                                                                                                                                    | 52     | 5. Construction of EVA for Ferry Pier in WCR1 (Completed)                                                                                         | 0 days 22 January 201   | 19 22 January 2019  | 22 January 2019         |                           |
| WCR4 (Completed) <ul> <li>WCR4 (Completed)</li> <li>S. Completion of Remaining Grade 400 for Sexwalls in WCR4 (Completed)</li> <li>A gays 2019</li> <li>S. Completion of Remaining Backfilling Works in WCR4 (Completed)</li> <li>A gays 2019</li> <li>S. Completion of Remaining Backfilling Works in WCR4 (Completed)</li> <li>S. Completion of Remaining Backfilling Works in WCR4 (Completed)</li> <li>A gays 2019</li> <li>S. Reinstatement of Existing Seawall at Box Culvert D Temporary</li> <li>Didays 30 March 2019</li> <li>J. Lonstructuon of Landing Pavement and Drainage System in Ex-Helipad</li> <li>A Rectification of Grantle Facing Store on Existing Seawall in WCR4 and</li> <li>S. Reinstatement of Existing Pavement and Drainage System in Ex-Helipad</li> <li>S. Reinstatement of Listing Road and Wan Shing Street in Accordance</li> <li>S. Reinstatement of Listing Road and Wan Shing Street in Accordance</li> <li>S. Reinstatement of Listing Road and Wan Shing Street in Accordance</li> <li>S. Reinstatement of Listing Road and Wan Shing Street in Accordance</li> <li>S. Reinstatement of Listing Road and Wan Shing Street in Accordance</li> <li>S. Reinstatement of Listing Road and Wan Shing Street in Accordance</li> <li>S. Reinstatement of Listing Road and Wan Shing Street in Accordance</li> <li>S. Reinstatement of Listing Road and Wan Shing Street in Accordance</li> <li>S. Reinstatement of Listing Road Anno for Mong Hing Road (Sing V1 March 2019)</li> <li>S. September 2019</li> <li>S. September 2019&lt;</li></ul>                                                                                                                                                                                                                                                                                                                                                                               | 53     | Hing Road under VO254 (Footpath Pavement, Roadside Barrier, Irrigation<br>System, Road Lighting System), and Reinstatement of Associated Existing | 302 days 02 October 201 | 18 30 July 2019     | 30 July 2019            | ₩ 30/07                   |
| 14       9 Completion of Remaining Backfilling Works in WCR4 (Completed)       0 days 19 February 2019       12 February 2019       25 August 2019       26 August 2019 <td>78</td> <td></td> <td>0 days 09 January 201</td> <td>9 09 January 2019</td> <td>09 January 2019</td> <td></td>                                                                                                                                                                                                                                                                                                                                                                                                                                                                                                 | 78     |                                                                                                                                                   | 0 days 09 January 201   | 9 09 January 2019   | 09 January 2019         |                           |
| 19       10. Reinstatement of Existing Seabed Level in TWCR4 (Completed)       145 days 03 April 2019       25 August 2019       25 August 2019       2508         111       11. Construction of Landing Steps (Type 10 and Type 11 Seawalls) in Ex-Hellpad       170 days 03 March 2019       19 August 2019       19 August 2019       19 August 2019         257       12. Reinstatement of Existing Seawall at Box Culvert O Temporary Diversion (Completed)       0 days 14 January 2019       14 January 2019       14 January 2019       14 January 2019         267       13. Reinstatement of Existing Seawall in WCR4 and Marshing Street in Accordance Under VO No. 257 on Hung Hing Road Tift Diversion Reinstatement Stage 0.5 Scheme Under VO No. 257 on Hung Hing Road       17 days 08 May 2019       24 May 2019       24 May 2019       13 August 2019       1308         267       16. Reinstatement of LCSD Sitting Out Area underneath Hung Hing Road       17 days 08 May 2019       24 May 2019       20 April 2019       2                                                                                                                                                                                                                                                                                                                                                                                                                                                                                                                                                                         | 80     | 8. Completion of Remaining Grade 400 for Seawalls in WCR4 (Completed)                                                                             | 77 days 26 February 20  | 19 13 May 2019      | 13 May 2019             |                           |
| 113       113       11.0. Construction of Landing Steps (Type 10 and Type 11 Seawalls) in       170 days 03 March 2019       19 August 2019       19 August 2019       19 August 2019         250       12. Reinstatement of Existing Seawall at Box Culvert O Temporary       0 days 14 January 2019       14 January 2019       14 January 2019       14 January 2019         251       12. Reinstatement of Existing Seawall at Box Culvert O Temporary       0 days 14 January 2019       14 January 2019       14 January 2019       14 January 2019         252       13. Reinstatement of Existing Seawall at Box Culvert O Temporary       0 days 02 June 2019       19 August 2019       13 August 2019       13 August 2019         254       14. Rectification of Granite Facing Store on Existing Seawall in WCR4 and Exp Diversion Reinstatement of LCSD Sitting Out Area underneath Hung Hing Road       17 days 08 May 2019       24 May 2019 <td< td=""><td>94</td><td>9. Completion of Remaining Backfilling Works in WCR4 (Completed)</td><td>0 days 19 February 20</td><td>19 19 February 2019</td><td>19 February 2019</td><td></td></td<>                                                                                                                                                                                                                                                                                                                                                                                                                 | 94     | 9. Completion of Remaining Backfilling Works in WCR4 (Completed)                                                                                  | 0 days 19 February 20   | 19 19 February 2019 | 19 February 2019        |                           |
| Ex-Helipad       Construction       0 days 14 January 2019       14 January 2019       14 January 2019         207       13. Reinstatement of Existing Seawall at Box Culvert O Temporary       0 days 14 January 2019       19 August 2019       19 August 2019       19 August 2019         207       13. Reinstatement of Existing Seawall in WCR4 and<br>Ex-PWCA Basin (70nos.)       79 days 02 June 2019       19 August 2019       13 August 2019       13 August 2019         202       15. Reinstatement of Hung Hing Road       71 days 08 May 2019       24 May 2019       24 May 2019       24 May 2019       24 May 2019         203       16. Reinstatement of LCSD Sitting Out Area underneath Hung Hing Road       17 days 08 May 2019       24 May 2019       24 May 2019       24 May 2019       24 May 2019         204       18. Completion of Nucle Submission of CWXP No. C000256 on Hung Hing<br>Road, Wars hing Street and Expo Orive East<br>Notice Submission of XPN No. 1202733 on Expo Drive East       0 days 20 April 2019       20 April 2019       20 April 2019       29 March 2019       2                                                                                                                                                                                                                                                                                                                                                                                                                                                                                                                                                                                                   | 95     | 10. Reinstatement of Existing Seabed Level in TWCR4 (Completed)                                                                                   | 145 days 03 April 2019  | 25 August 2019      | 25 August 2019          |                           |
| Diversion in Ex-PWCA Basin (Completed)       19 August 2019       13 August 2019       14 August 2019       14 August 2                                                                                                                                                                                                                                                                                                                                                                                                                                                                                                                                                                                                                          | 113    |                                                                                                                                                   | 170 days 03 March 2019  | 19 August 2019      | 19 August 2019          |                           |
| 246       14. Rectification of Granite Facing Stone on Existing Seawall in WCR4 and Ex-PWCA Basin (70nos.)       28 days 17 July 2019       13 August 2019       14 May 2019       24 Mark 2019       20 April                                                                                                                                                                                                                                                                                                                                                                                                                                                                                                                                                                                                                  | 205    |                                                                                                                                                   | 0 days 14 January 201   | 9 14 January 2019   | 14 January 2019         |                           |
| Ex-PWCA Basin (70nos.)       Ex-PWCA Basin (70nos.)         212       15. Reinstatement of Hung Hing Road and Wan Shing Street in Accordance Under VO No. 257 on Hung Hing Road       24 days 01 March 2019       24 May 2019       20 September 2019       20 September 2019       20 September 2019       20 April 2019       <                                                                                                                                                                                                                                                                                                                                                                                                                                                                                                                                                                                                                                                | 207    | 13. Reinstatement of Existing Pavement and Drainage System in Ex-Helipad                                                                          | 79 days 02 June 2019    | 19 August 2019      | 19 August 2019          |                           |
| 252       15. Reinstatement of Hung Hing Road and Wan Shing Street in Accordance Under VO No. 257 on Hung Hing Road       248 days 01 March 2019       2019       24 May 2019       20 September 2019       20 April 2019       29 March 2019       20 April 2019       26 April 2019       27 December 2019       2                                                                                                                                                                                                                                                                                                                                                                                                                                                                                                                                                                                                                                   | 249    |                                                                                                                                                   | 28 days 17 July 2019    | 13 August 2019      |                         | • • • • 13/08             |
| Flyover on Hung Hing Road       0 days 20 September 2019       20 September 2019       20 September 2019       20 September 2019       20 April                                                                                                                                                                                                                                                                                                                                                                                                                                                                                                                                                                                                                                            | 252    | to Hung Hing Road Traffic Diversion Reinstatement Stage 0.5 Scheme                                                                                | 248 days 01 March 2019  |                     |                         |                           |
| Road, Wan Shing Street and Expo Drive East (Notional)       2019         584       18. Completion of Notice Submission of XP No. 1202793 on Expo Drive East<br>19. Modification Work inside Room of Hung Hing Road Flyover (Completed)       9 days 21 March 2019       20 April 2019       29 March 2019       29 March 2019         589       20. Ladder Installation Inside Room of Hung Hing Road (Completed)       9 days 21 March 2019       29 March 2019       29 March 2019       29 March 2019         599       20. Ladder Installation Inside Room of Hung Hing Road (Completed)       9 days 21 March 2019       29 March 2019       29 March 2019       29 March 2019         595       21. Defective Works of the Reinstatement of Hung Hing Road Flyover, Touch-up Rust of Steel Door and Steel       yeas 21 March 2019       26 April 2019       26 April 2019         601       22. Establishment Period for 8nos. (6nos), of Trees Being Tranplanted Back       366 days 11 June 2019       10 June 2020       10 June 2020       04 January 2020       27 December 2019         643       24. Repaving Work at Hung Hing Road       128 days 30 August 2019       04 yas 27 May 2019       04 January 2020       27 December 2019       24 August 2019       2                                                                                                                                                                                                                                                                                                                                                                                                                                                                                                                                                                             | 576    |                                                                                                                                                   | 17 days 08 May 2019     | 24 May 2019         | 24 May 2019             |                           |
| 385       19. Modification Work inside Room of Hung Hing Road Flyover (Completed)       9 days 21 March 2019       29 March 2019       29 March 2019       29 March 2019         390       20. Ladder Installation Inside Room of Hung Hing Road Flyover, such as Painting of Wall of Flyover, Touch-up Rust of Steel Door and Steel Vehicular Parapet and etc. (Completed)       9 days 21 March 2019       29 March 2019       20 March 2019       20 March 2019       20 March 2019       20 March 2019       29 March 2019       29 March 2019       29 March 2019       26 April 2019       26 April 2019       26 April 2019       20 March 201                                                                                                                                                                                                                                                                                                                                                                                                                                                                                                                                                                                              | 582    |                                                                                                                                                   | 0 days 20 September 2   |                     | 20 September 2019       | <ul> <li>20/09</li> </ul> |
| 99       20. Ladder Installation Inside Room of Hung Hing Road (Completed)       9 days 21 March 2019       29 March 2019       29 March 2019         99       21. Defective Works of the Reinstatement of Hung Hing Road Flyover, such as Painting of Wall of Flyover, Touch-up Rust of Steel Door and Steel Vehicular Parapet and etc. (Completed)       9 days 21 March 2019       26 April 2019       26 April 2019         001       22. Establishment Period for 8nos. (6nos.) of Trees Being Tranplanted Back Vehicular Parapet and etc. (Completed)       366 days 11 June 2019       10 June 2020       10 June 2020         011       23. Construction of Watermain Across Hung Hing Road       128 days 30 August 2019       04 January 2020       27 December 2019         043       24. Repaving Work at Hung Hing Road and Wan Shing Street       199 days 21 June 2019       04 January 2020       29 December 2019         043       25. Rectification Works of Temporary Covered Walkway       90 days 27 May 2019       24 August 2019       12 August 2019       24/08         771       27. Reprovision of Public Lighting and Directional Sign at Hung Hing Road       213 days 14 May 2019       12 December 20204       Project Summary       Deadine         771       27. Reprovision of Public Lighting and Directional Sign at Hung Hing Road       213 days 14 May 2019       12 December 20219       Project Summary       Deadine           771       27. Reprovision of Public Lighting                                                                                                                                                                                                                                                                                                                                                                                                                                                                                                                                                                                 | 584    | 18. Completion of Notice Submission of XP No. 1202793 on Expo Drive East                                                                          | 0 days 20 April 2019    | 20 April 2019       | 20 April 2019           |                           |
| 595       21. Defective Works of the Reinstatement of Hung Hing Road Flyover, such as Painting of Wall of Flyover, Touch-up Rust of Steel Door and Steel Vehicular Parapet and etc. (Completed)       34 days 24 March 2019       26 April 2019       26 April 2019         601       22. Establishment Period for 8nos. (6nos.) of Trees Being Tranplanted Back 366 days 11 June 2019       10 June 2020       10 June 2020       10 June 2020         604       23. Construction of Watermain Across Hung Hing Road       128 days 30 August 2019       04 January 2020       27 December 2019         643       24. Repaving Work at Hung Hing Road and Wan Shing Street       199 days 27 May 2019       24 August 2019       12 August 2019       24 August 2019         772       25. Rectification Works of Temporary Covered Walkway       90 days 27 May 2019       24 August 2019       12 August 2019       24 August 2019         771       27. Reprovision of Public Lighting and Directional Sign at Hung Hing Road       213 days 14 May 2019       12 December 2019       2109       24/08         771       27. Reprovision of Public Lighting and Directional Sign at Hung Hing Road       213 days 14 May 2019       12 December 2019       2019       24/08         771       27. Reprovision of Public Lighting and Directional Sign at Hung Hing Road       213 days 14 May 2019       12 December 2019       2109       24/08       2109         771       27. Reprovision of Public Ligh                                                                                                                                                                                                                                                                                                                                                                                                                                                                                                                                                                                       | 585    | 19. Modification Work inside Room of Hung Hing Road Flyover (Completed)                                                                           | 9 days 21 March 2019    | 29 March 2019       | 29 March 2019           |                           |
| as Painting of Wall of Flyover, Touch-up Rust of Steel Door and Steel         Vehicular Parapet and etc. (Completed)         22. Establishment Period for 8nos. (6nos.) of Trees Being Tranplanted Back       366 days 11 June 2019       10 June 2020       10 June 2020         001       22. Establishment Period for 8nos. (6nos.) of Trees Being Tranplanted Back       366 days 11 June 2019       10 June 2020       10 June 2020         004       23. Construction of Watermain Across Hung Hing Road       128 days 30 August 2019       04 January 2020       27 December 2019         05       24. Repaving Work at Hung Hing Road and Wan Shing Street       199 days 21 June 2019       05 January 2020       29 December 2019         05       24. Repaving Works of Temporary Covered Walkway       90 days 27 May 2019       24 August 2019       24 August 2019         772       26. Tree Transplanting       541 days 14 May 2019       12 December 202(04 November 2020)       12 December 2020         771       27. Reprovision of Public Lighting and Directional Sign at Hung Hing Road and Wan Shing Street       Baseline       Milestone       Project Summary       Deadline         019       213 days 14 May 2019       219       Chilcal Split       Baseline Milestone       Summary       Group By Summary       Start-only       Start-only         Programme date: 12 July 2019       Page 1 of1       Project Summary                                                                                                                                                                                                                                                                                                                                                                                                                                                                                                                                                                                                                                             | 590    | 20. Ladder Installation Inside Room of Hung Hing Road (Completed)                                                                                 | 9 days 21 March 2019    | 29 March 2019       | 29 March 2019           |                           |
| Underneath Hung Hing Road Flyover          604       23. Construction of Watermain Across Hung Hing Road       128 days 30 August 2019       04 January 2020       27 December 2019         643       24. Repaving Work at Hung Hing Road and Wan Shing Street       199 days 21 June 2019       05 January 2020       29 December 2019       24 August 2019         672       25. Rectification Works of Temporary Covered Walkway       90 days 27 May 2019       24 August 2019       12 August 2019       24 August 2019         726       26. Tree Transplanting       541 days 14 May 2019       04 November 2020       12 December 2020       213 days 14 May 2019       213 days 14 May 2019       12 December 2019       2408         771       27. Reprovision of Public Lighting and Directional Sign at Hung Hing Road and Wan Shing Street       8aseline       Milestone       Project Summary       Deadline       0         90       3Task       Baseline       Summary       Summary       Group By Summary       Start-only       Start-only         Programme date: 12 July 2019       Programme date: 12 July 2019       Project Summary       Start-only       Start-only                                                                                                                                                                                                                                                                                                                                                                                                                                                                                                                                                                                                                                                                                                                                                                                                                                                                                                         | 595    | as Painting of Wall of Flyover, Touch-up Rust of Steel Door and Steel                                                                             | 34 days 24 March 2019   | 26 April 2019       | 26 April 2019           |                           |
| 643     24. Repaving Work at Hung Hing Road and Wan Shing Street     199 days 21 June 2019     05 January 2020     29 December 2019       672     25. Rectification Works of Temporary Covered Walkway     90 days 27 May 2019     04 November 2020     12 August 2019     24/08       776     26. Tree Transplanting     541 days 14 May 2019     04 November 2020 04 November 2020     12 December 2019     12 December 2019       771     27. Reprovision of Public Lighting and Directional Sign at Hung Hing Road and Wan Shing Street     213 days 14 May 2019     12 December 2019     12 December 2019       771     27. Reprovision of Public Lighting and Directional Sign at Hung Hing Road and Wan Shing Street     8aseline     Milestone     Project Summary     Deadline       8Task     Baseline     Baseline Milestone     Summary     Group By Summary     Start-only     Start-only                                                                                                                                                                                                                                                                                                                                                                                                                                                                                                                                                                                                                                                                                                                                                                                                                                                                                                                                                                                                                                                                                                                                                                                                 | 601    |                                                                                                                                                   | 366 days 11 June 2019   | 10 June 2020        | 10 June 2020            |                           |
| 672     25. Rectification Works of Temporary Covered Walkway     90 days 27 May 2019     24 August 2019     12 August 2019     24/08       726     26. Tree Transplanting     541 days 14 May 2019     04 November 2020     04 November 2020       771     27. Reprovision of Public Lighting and Directional Sign at Hung Hing Road and Wan Shing Street     213 days 14 May 2019     12 December 2019     12 December 2019       771     aTask critical Split     Baseline Milestone     Milestone     Project Summary     Deadline       Programme date: 12 July 2019     12 July 2019     Page 1 of 1                                                                                                                                                                                                                                                                                                                                                                                                                                                                                                                                                                                                                                                                                                                                                                                                                                                                                                                                                                                                                                                                                                                                                                                                                                                                                                                                                                                                                                                                                              | 604    | 23. Construction of Watermain Across Hung Hing Road                                                                                               | 128 days 30 August 2019 | ) ( 04 January 2020 | 27 December 2019        |                           |
| 726     26. Tree Transplanting     541 days 14 May 2019     04 November 2020 04 November 2020       771     27. Reprovision of Public Lighting and Directional Sign at Hung Hing Road and Wan Shing Street     213 days 14 May 2019     12 December 2019       771     aTask     Baseline     Milestone     Project Summary     Deadline       6ritical Split     Baseline Milestone     Summary     Group By Summary     Start-only                                                                                                                                                                                                                                                                                                                                                                                                                                                                                                                                                                                                                                                                                                                                                                                                                                                                                                                                                                                                                                                                                                                                                                                                                                                                                                                                                                                                                                                                                                                                                                                                                                                                   | 643    | 24. Repaving Work at Hung Hing Road and Wan Shing Street                                                                                          | 199 days 21 June 2019   | 7 05 January 2020   | 29 December 2019        |                           |
| 771     27. Reprovision of Public Lighting and Directional Sign at Hung Hing Road     213 days 14 May 2019     12 December 2019       and Wan Shing Street     aTask     Baseline     Milestone     Project Summary     Deadline       aTask     Baseline     Baseline     Summary     Group By Summary     Start-only                                                                                                                                                                                                                                                                                                                                                                                                                                                                                                                                                                                                                                                                                                                                                                                                                                                                                                                                                                                                                                                                                                                                                                                                                                                                                                                                                                                                                                                                                                                                                                                                                                                                                                                                                                                 | 672    | 25. Rectification Works of Temporary Covered Walkway                                                                                              | 90 days 27 May 2019     | ( 24 August 2019 )  | 12 August 2019          | 24/08                     |
| and Wan Shing Street     2019          aTask       Critical Split      Baseline       Baseline       Baseline Milestone      Milestone       Summary      Project Summary       Group By Summary       Start-only         •           Programme date: 12 July 2019         Page 1 of 1         Page 1 of 1                                                                                                                                                                                                                                                                                                                                                                                                                                                                                                                                                                                                                                                                                                                                                                                                                                                                                                                                                                                                                                                                                                                                                                                                                                                                                                                                                                                                                                                                                                                                                                                                                                                                                                                                                                                             | 726    | 26. Tree Transplanting                                                                                                                            | 541 days 14 May 2019    | 04 November 202     | 04 November 2020        |                           |
| Critical Split     Baseline Milestone     Summary     Group By Summary     Start-only       Programme date: 12 July 2019     Page 1 of 1                                                                                                                                                                                                                                                                                                                                                                                                                                                                                                                                                                                                                                                                                                                                                                                                                                                                                                                                                                                                                                                                                                                                                                                                                                                                                                                                                                                                                                                                                                                                                                                                                                                                                                                                                                                                                                                                                                                                                               | 771    |                                                                                                                                                   | 213 days 14 May 2019    |                     | 12 December 2019        |                           |
| Critical Split     Baseline Milestone     Summary     Group By Summary     Start-only       Programme date: 12 July 2019     Page 1 of 1                                                                                                                                                                                                                                                                                                                                                                                                                                                                                                                                                                                                                                                                                                                                                                                                                                                                                                                                                                                                                                                                                                                                                                                                                                                                                                                                                                                                                                                                                                                                                                                                                                                                                                                                                                                                                                                                                                                                                               |        | aTask Baseline                                                                                                                                    | M                       | ilestone •          | Project Summ            | mary V Deadline           |
| Programme date: 12 July 2019 Page 1 of 1                                                                                                                                                                                                                                                                                                                                                                                                                                                                                                                                                                                                                                                                                                                                                                                                                                                                                                                                                                                                                                                                                                                                                                                                                                                                                                                                                                                                                                                                                                                                                                                                                                                                                                                                                                                                                                                                                                                                                                                                                                                               |        |                                                                                                                                                   |                         | 1988 A              |                         | 방법:                       |
|                                                                                                                                                                                                                                                                                                                                                                                                                                                                                                                                                                                                                                                                                                                                                                                                                                                                                                                                                                                                                                                                                                                                                                                                                                                                                                                                                                                                                                                                                                                                                                                                                                                                                                                                                                                                                                                                                                                                                                                                                                                                                                        |        | amme date: 12 July 2019                                                                                                                           | 104 <u>0</u>            | 0.150%              | 999-015 (MC 05993)      | aganatha dh'anatainte dh  |